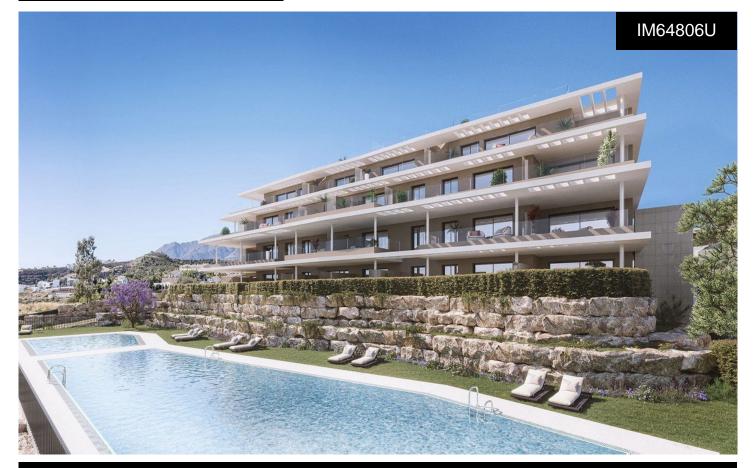

## Penthouse in New Golden Mile

€545,000

This new development looks out to the Mediterranean sea, whilst being sheltered by the Sierra Bermeja mountains, blending blissfully into the natural landscape. Discover a thousand shades of sunrise across the horizon and indulge in the impressive sunsets that mark the beginning of long summer evenings. Whether on one of the large terraces, in your own private garden or on a panoramic penthouse solarium, wherever you are, you will have the Mediterranean at your feet. Do you want to enjoy the beach, sport or the mountains? Whatever your preference, you have everything on your doorstep: supermarkets, restaurants, boutiques, golf clubs, water sports, schools, hospitals... This new development brings...(Ask for More Details!)