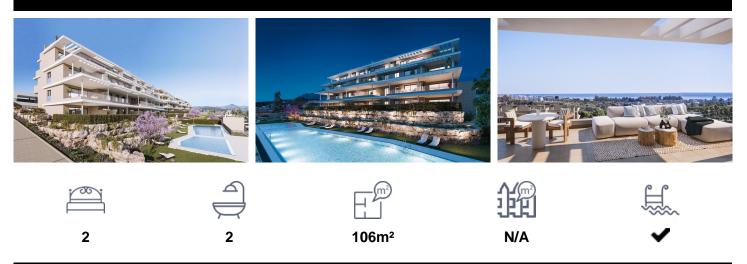

## Penthouse in New Golden Mile

€545,000

This new development looks out to the Mediterranean sea, whilst being sheltered by the Sierra Bermeja mountains, blending blissfully into the natural landscape. Discover a thousand shades of sunrise across the horizon and indulge in the impressive sunsets that mark the beginning of long summer evenings. Whether on one of the large terraces, in your own private garden or on a panoramic penthouse solarium, wherever you are, you will have the Mediterranean at your feet. Do you want to enjoy the beach, sport or the mountains? Whatever your preference, you have everything on your doorstep: supermarkets, restaurants, boutiques, golf clubs, water sports, schools, hospitals... This new development brings...(Ask for More Details!)