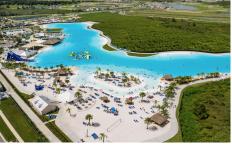

## **Villa in Torre Pacheco**

€262,000

2

2

162m<sup>2</sup>

195m<sup>2</sup>

N/A

A unique concept now launched in the heart of the Murcian countryside in Torre Pacheco, Santa Rosalia Lake and Life Resort. A truly stunning Resort of 700,000 square metres, fully fenced with access control and security, with the jewel being The Lake, 16,000 square metres of sparkling water with sandy beaches in Europe's largest man-made lake. In the middle of the lake will be a central island with a beach club where you can enjoy a cocktail or two! Set around beautiful properties, Santa Rosalia Resort will also feature an independent shopping area of 35,000 sqm, a 124,000 sqm outdoor space featuring BBQ's, seating areas and tables to enjoy the...(Ask for More Details!)