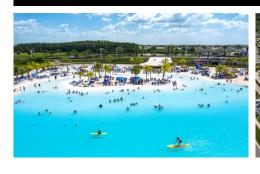

## **Villa in Torre Pacheco**

€262,000

2

2

162m<sup>2</sup>

195m<sup>2</sup>

N/A

A unique concept now launched in the heart of the Murcian countryside in Torre Pacheco, Santa Rosalia Lake and Life Resort. A truly stunning Resort of 700,000 square metres, fully fenced with access control and security, with the jewel being The Lake, 16,000 square metres of sparkling water with sandy beaches in Europe's largest man-made lake. In the middle of the lake will be a central island with a beach club where you can enjoy a cocktail or two! Set around beautiful properties, Santa Rosalia Resort will also feature an independent shopping area of 35,000 sqm, a 124,000 sqm outdoor space featuring BBQ's, seating areas and tables to enjoy the...(Ask for More Details!)