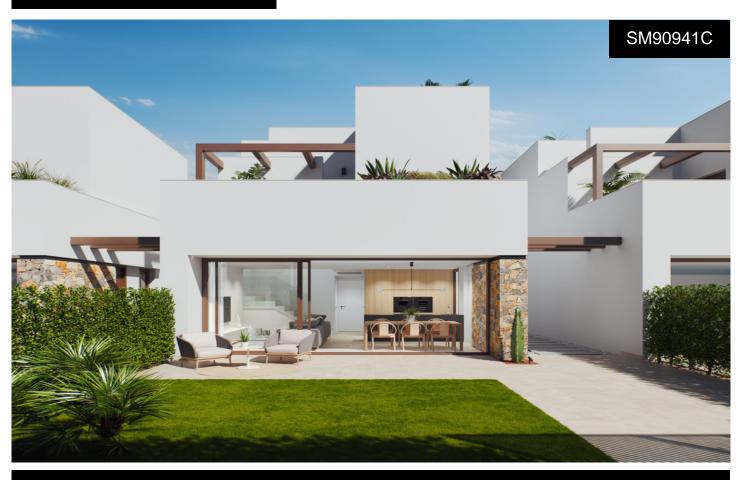

## **Villa in Torre Pacheco**

€262,000

2

2

162m<sup>2</sup>

195m<sup>2</sup>

N/A

A unique concept now launched in the heart of the Murcian countryside in Torre Pacheco, Santa Rosalia Lake and Life Resort. A truly stunning Resort of 700,000 square metres, fully fenced with access control and security, with the jewel being The Lake, 16,000 square metres of sparkling water with sandy beaches in Europe's largest man-made lake. In the middle of the lake will be a central island with a beach club where you can enjoy a cocktail or two! Set around beautiful properties, Santa Rosalia Resort will also feature an independent shopping area of 35,000 sqm, a 124,000 sqm outdoor space featuring BBQ's, seating areas and tables to enjoy the...(Ask for More Details!)