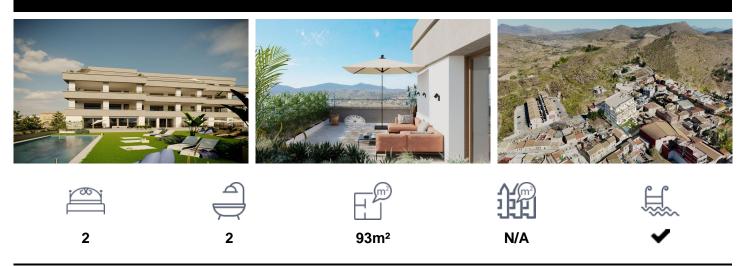

## Penthouse in Hondon de las Nieves

€220,000

Exclusive New Build Apartments with Views of the Vineyards in Hondón de las NievesModern Homes in a Unique Natural SettingDiscover this new development of flats in Hondón de las Nieves, a charming village set in a beautiful valley surrounded by olive and almond groves. This development offers 15 exclusive 2 and 3 bedroom homes, all designed to offer maximum comfort, energy efficiency and stunning views of the Vinalopó vineyards. Located in Vinalopó Medio, this peaceful enclave is ideal for those seeking a relaxed Mediterranean lifestyle, with easy access to nature and all essential services. High Quality Features and Modern DesignEach flat has been designed with top quality materials and a...(Ask for More Details!)