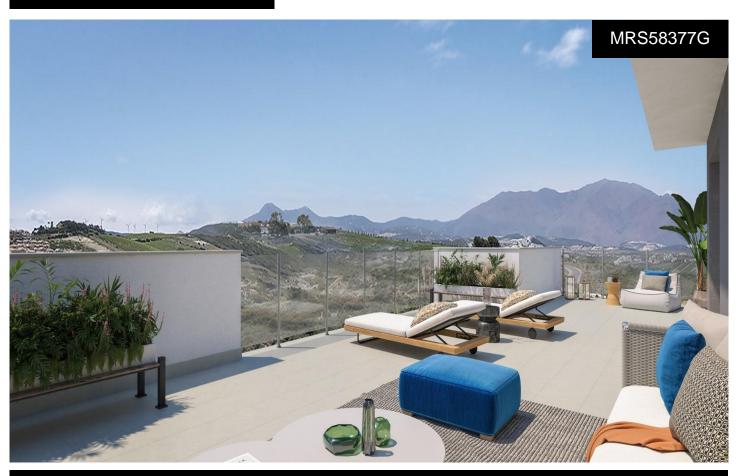

## Penthouse in Manilva

**€473,000** 

133m<sup>2</sup>

3

2

NEW BUILD RESIDENTIAL COMPLEX IN LA DUQUESA, MANILVANew Build residential complex consists of 60 apartments and penthouses with 2 and 3 bedrooms in La Duquesa golf, Manilva. The blocks are distributed in ground floor, 2 storeys and penthouse, guaranteeing a variety of housing typologies to suit your needs. All properties has garage and storage room in the basement. Each home stands out for its spacious terraces, providing outdoor spaces ideal for relaxing and enjoying the panoramic views of the golf course that will give you a sense of serenity and wellbeing. The communal areas of the project are designed to provide comfort and luxury, with landscaped spaces that will allow...(Ask for More Details!)