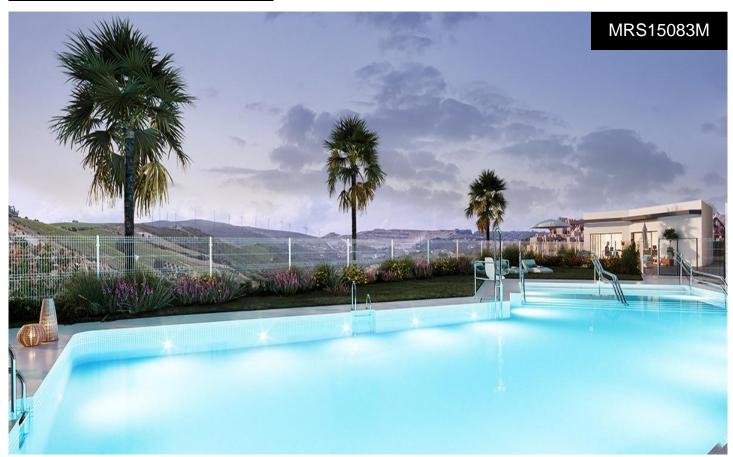

## **Apartment in Manilva**

€279,000

NEW BUILD RESIDENTIAL COMPLEX IN LA DUQUESA, MANILVANew Build residential complex consists of 60 apartments and penthouses with 2 and 3 bedrooms in La Duquesa golf, Manilva. The blocks are distributed in ground floor, 2 storeys and penthouse, guaranteeing a variety of housing typologies to suit your needs. All properties has garage and storage room in the basement. Each home stands out for its spacious terraces, providing outdoor spaces ideal for relaxing and enjoying the panoramic views of the golf course that will give you a sense of serenity and wellbeing. The communal areas of the project are designed to provide comfort and luxury, with landscaped spaces that will allow...(Ask for More Details!)