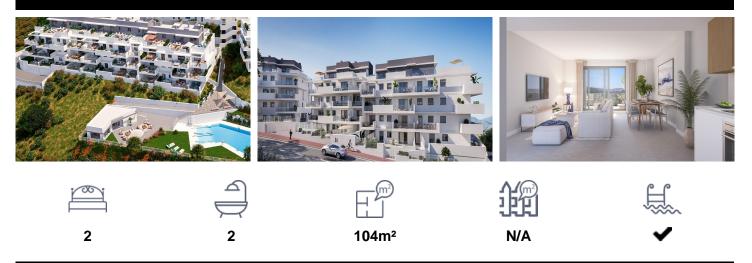

## **Apartment in Manilva**

€279,000

NEW BUILD RESIDENTIAL COMPLEX IN LA DUQUESA, MANILVANew Build residential complex consists of 60 apartments and penthouses with 2 and 3 bedrooms in La Duquesa golf, Manilva. The blocks are distributed in ground floor, 2 storeys and penthouse, guaranteeing a variety of housing typologies to suit your needs. All properties has garage and storage room in the basement. Each home stands out for its spacious terraces, providing outdoor spaces ideal for relaxing and enjoying the panoramic views of the golf course that will give you a sense of serenity and wellbeing. The communal areas of the project are designed to provide comfort and luxury, with landscaped spaces that will allow...(Ask for More Details!)