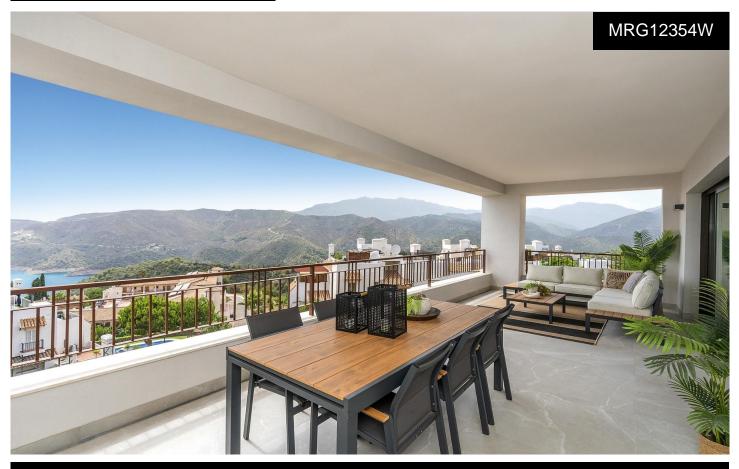

## **Apartment in Istan**

€415,000

NEW BUILD RESIDENTIAL COMPLEX IN ISTAN, NEAR MARBELLANew Build development in the Sierra de las Nieves, close to the Sierra Blanca Country Club resort, in an area of exceptional natural beauty with hundred-year-old forests and panoramic views of Marbella Bay and the great IstÃ<sub>i</sub>n reservoir. The project includes 4 blocks of 3 floors with homes in contemporary "open plan― style but with a rustic appearance that blends into the natural surroundings. Apartments with 2 and 3 bedrooms and penthouses with a solarium, with large terraces, communal pool and gardens with autochthonous plants. The homes are delivered fully equipped, with premium brand finishings, ready to move in. They also have an...(Ask for More Details!)