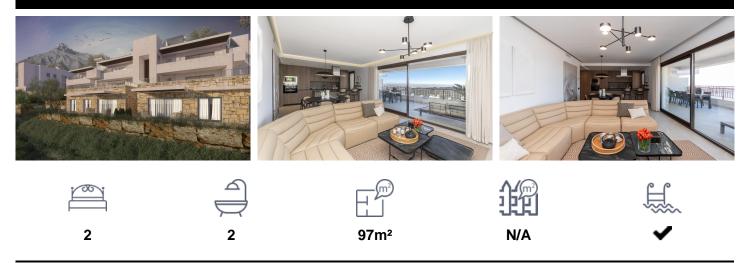

## **Apartment in Istan**

€415,000

NEW BUILD RESIDENTIAL COMPLEX IN ISTAN, NEAR MARBELLANew Build development in the Sierra de las Nieves, close to the Sierra Blanca Country Club resort, in an area of exceptional natural beauty with hundred-year-old forests and panoramic views of Marbella Bay and the great IstÃ<sub>i</sub>n reservoir. The project includes 4 blocks of 3 floors with homes in contemporary "open plan― style but with a rustic appearance that blends into the natural surroundings. Apartments with 2 and 3 bedrooms and penthouses with a solarium, with large terraces, communal pool and gardens with autochthonous plants. The homes are delivered fully equipped, with premium brand finishings, ready to move in. They also have an...(Ask for More Details!)