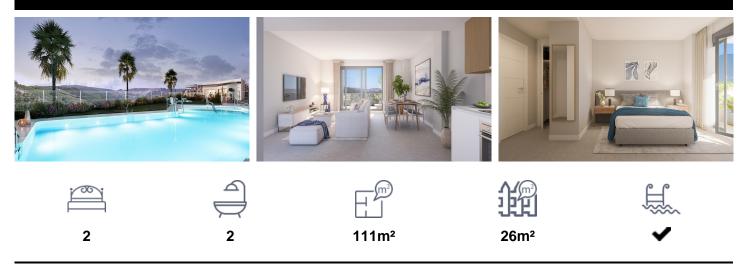

## **Apartment in Manilva**

€284,000

NEW BUILD RESIDENTIAL COMPLEX IN LA DUQUESA, MANILVANew Build residential complex consists of 60 apartments and penthouses with 2 and 3 bedrooms in La Duquesa golf, Manilva. The blocks are distributed in ground floor, 2 storeys and penthouse, guaranteeing a variety of housing typologies to suit your needs. All properties has garage and storage room in the basement. Each home stands out for its spacious terraces, providing outdoor spaces ideal for relaxing and enjoying the panoramic views of the golf course that will give you a sense of serenity and wellbeing. The communal areas of the project are designed to provide comfort and luxury, with landscaped spaces that will allow...(Ask for More Details!)