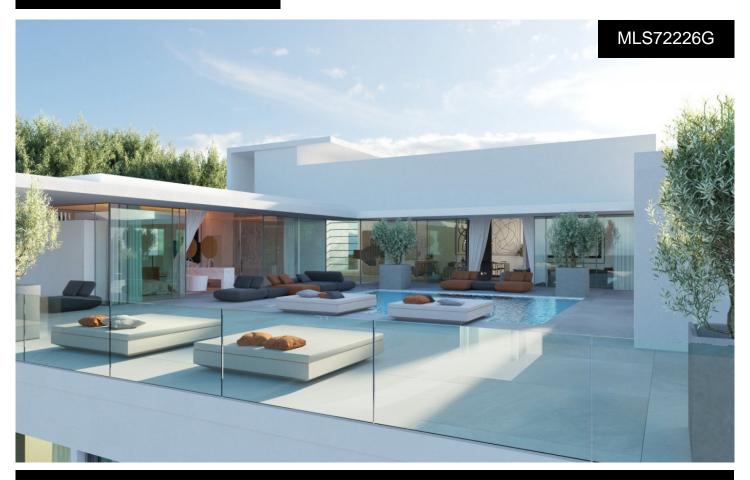

## LUXURY VILLAS UNDER CONSTRUCTION IN EIGHT MANDING

7

7

1,311m<sup>2</sup>

1,911m<sup>2</sup>

\*\*\* PERSONALIZED VILLA, UNDER CONSTRUCTION. PROJECT TO 18 MONTHS!!! \*\*\* 7 BEDROOMS, 7 BATHROOMS, 3 TOILETS, 1911SQM PLOT, 390SQM TERRACES, 60SQM POOL, 46SQM SAUNA, 111SQM GARAGE, . . . WHAT A SHOW!!! The avant-garde design and the exterior expression of nature combine to bring this luxury villa to life. The essence is apparent in the work of art at the façade, that takes part in the architecture and design of the property with a unique corten steel sculpture that welcomes you to this unprecedented villa. As if it were an art gallery, it is surrounded by wood, cut steel, marble, very high...(Ask for More Details!)