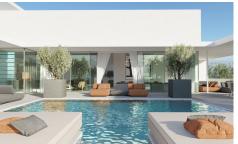

## LUXURY VILLAS UNDER CONSTRUCTION IN EIGHT MANDING

7

7

1,311m<sup>2</sup>

1,911m<sup>2</sup>

\*\*\* PERSONALIZED VILLA, UNDER CONSTRUCTION. PROJECT TO 18 MONTHS!!! \*\*\* 7 BEDROOMS, 7 BATHROOMS, 3 TOILETS, 1911SQM PLOT, 390SQM TERRACES, 60SQM POOL, 46SQM SAUNA, 111SQM GARAGE, . . . WHAT A SHOW!!! The avant-garde design and the exterior expression of nature combine to bring this luxury villa to life. The essence is apparent in the work of art at the façade, that takes part in the architecture and design of the property with a unique corten steel sculpture that welcomes you to this unprecedented villa. As if it were an art gallery, it is surrounded by wood, cut steel, marble, very high...(Ask for More Details!)