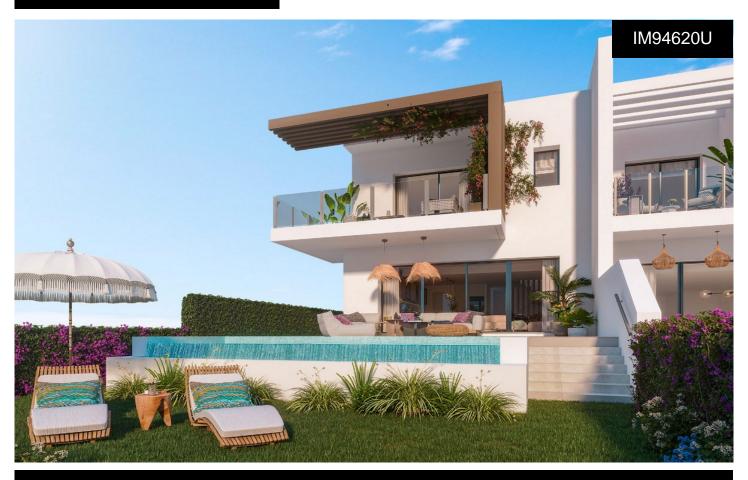

## **Town House in Mijas Costa**

€829,000

3

3

143m<sup>2</sup>

153m<sup>2</sup>

The serene life offered by these new properties is a unique experience. Sixty-nine townhouses starting with a first phase of 23 units. Their architecture reinvents the traditional Andalusian style. A carefully chosen south-facing orientation and breathtaking views of the Mediterranean sea complete a development next to one of the most prestigious golf courses in the area, the El Chaparral Golf Club. The spacious terraces are much more than just an outdoor space. Their smart design allows for a fluid and harmonious connection between the interior and exterior spaces, making them the perfect place to admire the spectacular sea views and experience the serenity and peace that can only be found...(Ask for More Details!)