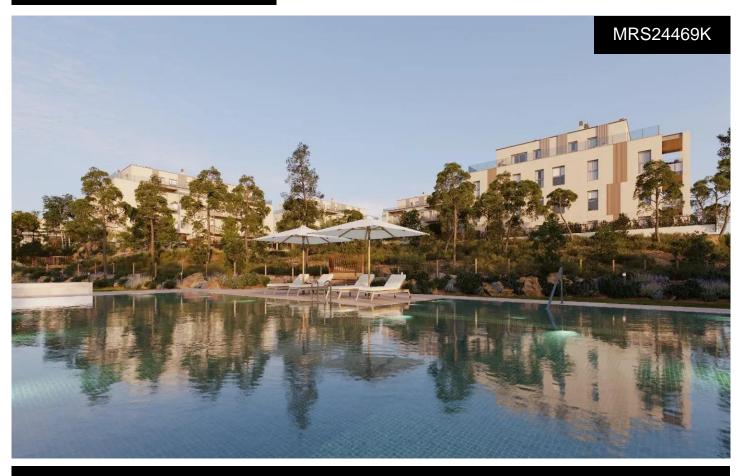

## Penthouse in Godella

€679,000

1

2

134m<sup>2</sup>

N/A

NEW BUILD RESIDENTIAL COMPLEX IN GODELLA, VALENCIANew Build development with high quality is a constant and an ever-present objective, which is why we have thought of all the details of your new home. Interior development of this complex the communal areas will be cared for to the maximum. The floors of the exterior communal areas will be finished with paving according to the characteristics of the project and the enclosures of the private plots will have a design totally integrated with the aesthetics of their façades. Technology will also be present in the form of LED lighting, which at the end of the month will result in significant energy savings...(Ask for More Details!)