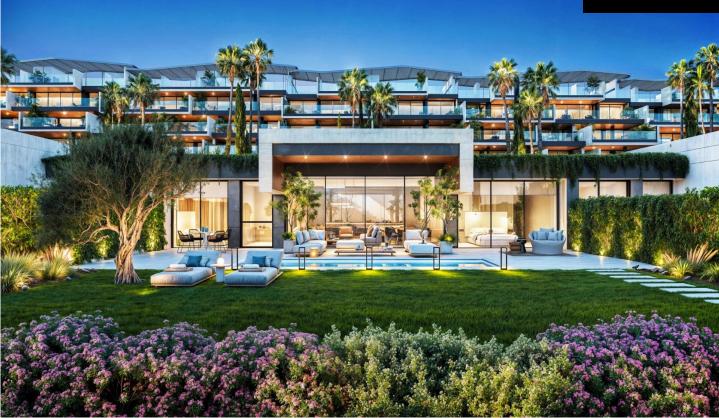

## Penthouse in Manilva

€1,700,000

Luxurious Beachfront Residences in Manilva: your Oasis on the Costa del Sol. Overview of Exclusive Residences. This prestigious beachfront development in Manilva offers a range of luxury homes: 66 two, three, and four-bedroom apartments, spacious three and four-bedroom penthouses, and five elegant bungalows. Located just 100 meters from the beach, each home is designed with expansive terraces to capture panoramic views of the Mediterranean Sea, providing a serene and luxurious lifestyle. Prime Location with Easy Access to Estepona and Sotogrande. Situated on the shores of the Mediterranean, this development places you in a prime location near Estepona, known as the "jewel of the Costa del Sol,― and Sotogrande, famous for...(Ask for More Details!)