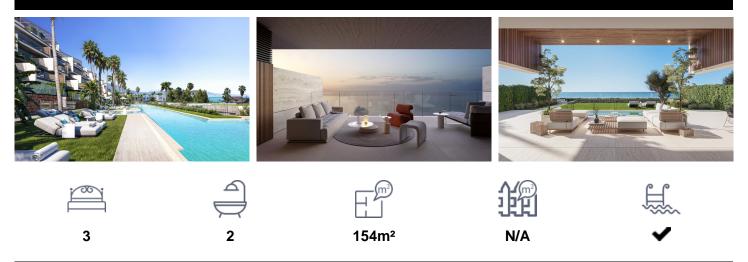

## Penthouse in Manilva

€1,700,000

Luxurious Beachfront Residences in Manilva: your Oasis on the Costa del Sol. Overview of Exclusive Residences. This prestigious beachfront development in Manilva offers a range of luxury homes: 66 two, three, and four-bedroom apartments, spacious three and four-bedroom penthouses, and five elegant bungalows. Located just 100 meters from the beach, each home is designed with expansive terraces to capture panoramic views of the Mediterranean Sea, providing a serene and luxurious lifestyle. Prime Location with Easy Access to Estepona and Sotogrande. Situated on the shores of the Mediterranean, this development places you in a prime location near Estepona, known as the "jewel of the Costa del Sol,― and Sotogrande, famous for...(Ask for More Details!)