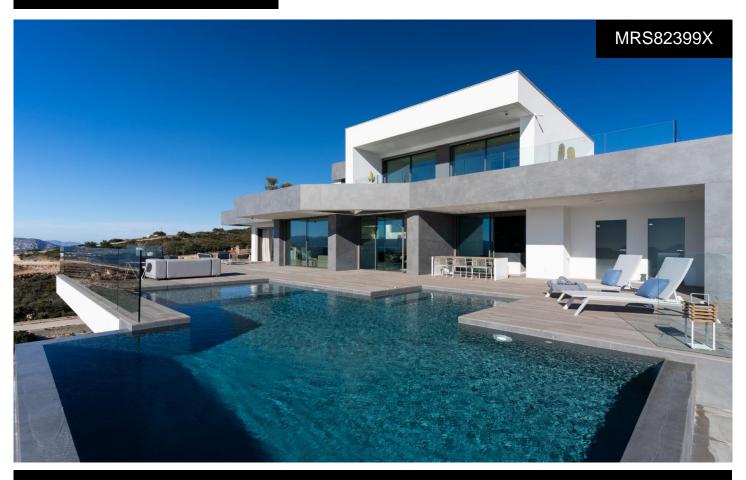

## Villa in Benitachell

€2,950,000

6

234m<sup>2</sup>

1,168m<sup>2</sup>

NEW BUILD LUXURY VILLA IN CUMBRE DEL SOLNew Build iconic villa in Benitachell. Its design from the 21st century blends in with the exclusive surroundings of Residential Resort Cumbre del Sol perfectly. It is built on a 1168m2 plot of land, where, as the villa faces the southwest you can see and enjoy amazing sunsets. Everything about this villa shouts out quality and style, with an intelligent design that offers a practical distribution of the villa that optimises, even more, its exceptional views of the Mediterranean. A home with many spaces to enjoy lounging around and family life in front of the sea. There are several rooms all connected with...(Ask for More Details!)