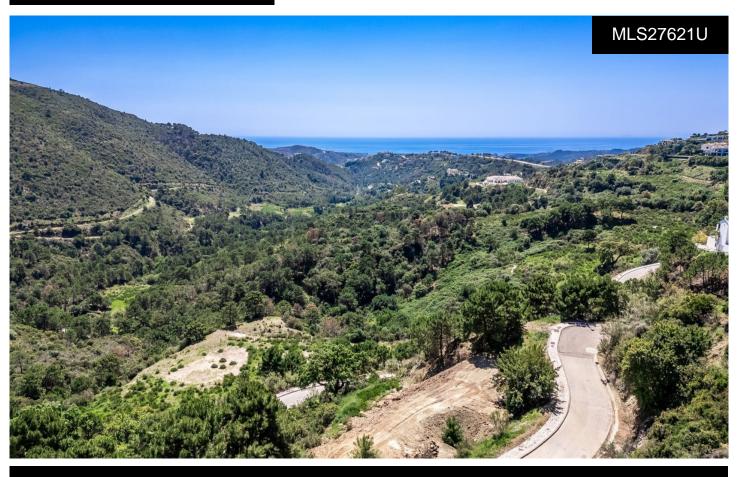

## Land a Plots in Benahavis

€750,000

Plot Size: 2975m2Location: Monte Mayor, with its elevated position, provides panoramic views of the surrounding landscape and the sparkling Mediterranean Sea. Villa Design:Contemporary Elegance: Embrace contemporary architectural design to complement the natural beauty of the surroundings. Consider sleek lines, expansive windows, and open-plan living spaces to maximize the views. Integration with Nature: Blend the villa seamlessly into the landscape, incorporating natural materials like stone and wood. Landscaping should feature native plants and trees to enhance the sense of tranquility and connection with nature. Luxurious Amenities: Create a luxurious retreat with amenities such as infinity pool overlooking the sea, spacious outdoor terraces