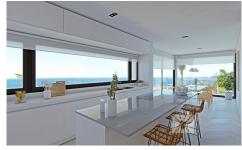

## Villa in Benitachell

€5,428,000

4

5

1,084m<sup>2</sup>

2,122m<sup>2</sup>

Exclusive property with independent and spacious spaces, designed exclusively on a plot of 2,000 square meters, has 4 bedrooms and 5 bathrooms and the possibility to expand in one more bedroom. It has unique features, all rooms are spacious and bright and have their own bathroom. The master bedroom is completed with a dressing room, large terrace and an en suite bathroom with bathtub in which you can relax watching the sea. The day area is the ideal place for your guests, its spacious living room includes a dining area with sufficient capacity for a large family. This area has double height and the slats in the upper window give...(Ask for More Details!)