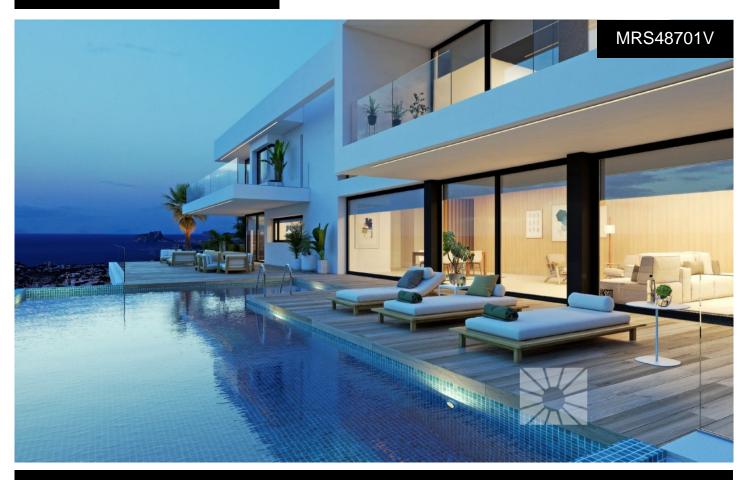

## Villa in Benitachell

€5,428,000

4

5

1,084m<sup>2</sup>

2,122m<sup>2</sup>

Exclusive property with independent and spacious spaces, designed exclusively on a plot of 2,000 square meters, has 4 bedrooms and 5 bathrooms and the possibility to expand in one more bedroom. It has unique features, all rooms are spacious and bright and have their own bathroom. The master bedroom is completed with a dressing room, large terrace and an en suite bathroom with bathtub in which you can relax watching the sea. The day area is the ideal place for your guests, its spacious living room includes a dining area with sufficient capacity for a large family. This area has double height and the slats in the upper window give...(Ask for More Details!)