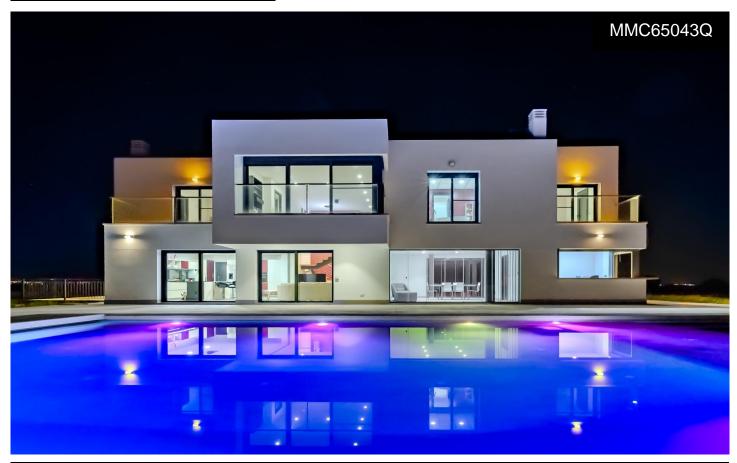

## Villa in La Marina

€1,150,000

| 5 |   | 506m <sup>2</sup> | 10,602m <sup>2</sup> |   |
|---|---|-------------------|----------------------|---|
| Э | 4 | 506M²             | 10,602m²             | • |

Nestled in La Marina del Pinet (Elche, southern Alicante), this stunning contemporary-style villa was built in 2016 on an expansive 10,600 m<sup>2</sup> plot, offering absolute tranquility and privacy. With optimal sun exposure throughout the day, it boasts 360Ű panoramic views of the countryside and surrounding mountains. Its strategic location ensures excellent connectivity: just 5 km from the beach, 3 km from La Marina village, 20 km from Elche and Torrevieja, and 25 km from Alicante Airport. ? A home designed for limitless living and enjoyment. Built with top-quality materials and no detail spared, this exceptional property delivers superior levels of comfort, security, and functionality: Anti-theft security windows Electric blinds and...(Ask for More Details!)