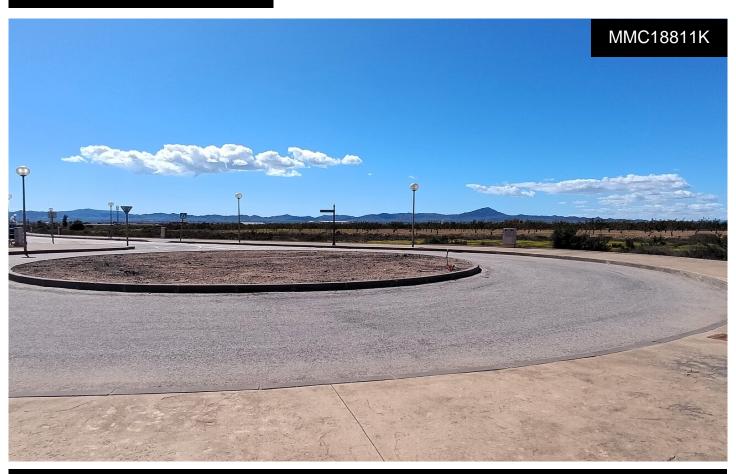

## **Finca in Fuente Alamo**

€7,300,000

COMMERCIAL INFORMATION:- Urban land for sale, urbanization completed. - In total, 6 plots, 1 of which is for hotel use or for building tourist homes. - The 6 plots are located within the golf course opened in 2004. - Total surface area of the plots: 29,567. 24 m2- Type of housing: detached or grouped single-family residential. - Volume of housing: 92 homes- Buildable surface area (buildability): approximately 10,000 m2- On the map, plots in green and green areas in orange. OTHER DATA OF INTEREST:\* At Hacienda del Õlamo Golf & Resort there is a supermarket, shops, cafes, restaurants, sports facilities, etc. \* The urban center of Fuente Õlamo is 5...(Ask for More Details!)