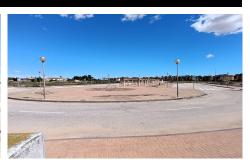

## **Finca in Fuente Alamo**

€7,300,000

COMMERCIAL INFORMATION:- Urban land for sale, urbanization completed. - In total, 6 plots, 1 of which is for hotel use or for building tourist homes. - The 6 plots are located within the golf course opened in 2004. - Total surface area of the plots: 29,567. 24 m2- Type of housing: detached or grouped single-family residential. - Volume of housing: 92 homes- Buildable surface area (buildability): approximately 10,000 m2- On the map, plots in green and green areas in orange. OTHER DATA OF INTEREST:\* At Hacienda del Õlamo Golf & Resort there is a supermarket, shops, cafes, restaurants, sports facilities, etc. \* The urban center of Fuente Õlamo is 5...(Ask for More Details!)