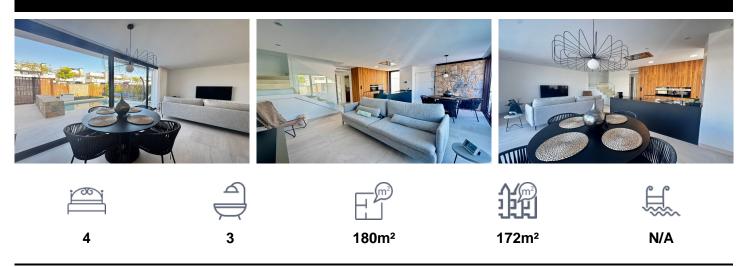

## Villa in Torre Pacheco

€475,000

This beautifully designed Lavanda style detached villa offers modern living in the sought-after Santa Rosalia Lake & Life Resort. \*\*Key Features:\*\* - \*\*Spacious Interior\*\*: An open-plan lounge, dining, and kitchen area perfect for entertaining and family living. - \*\*Comfortable Bedrooms\*\*: Master bedroom with en-suite, plus three additional double bedrooms and a stylish shower room. - \*\*Additional Living Space\*\*: A versatile basement with lounge area and a double bedroom with an en suite shower. \*\*Outdoor Living:\*\* - \*\*Solarium with Lake Views\*\*: Enjoy panoramic views of the serene lake from the private rooftop solarium. - \*\*Garden & Sun Terrace\*\*: A charming garden with a sun terrace...(Ask for More Details!)