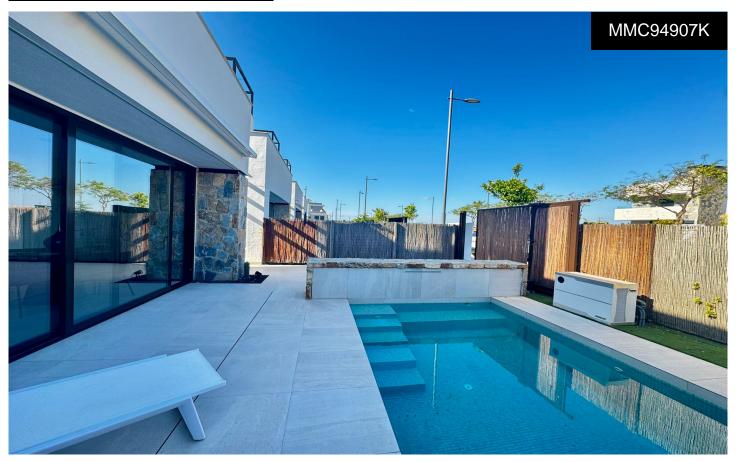

## Villa in Torre Pacheco

€475,000

This beautifully designed Lavanda style detached villa offers modern living in the sought-after Santa Rosalia Lake & Life Resort. \*\*Key Features:\*\* - \*\*Spacious Interior\*\*: An open-plan lounge, dining, and kitchen area perfect for entertaining and family living. - \*\*Comfortable Bedrooms\*\*: Master bedroom with en-suite, plus three additional double bedrooms and a stylish shower room. - \*\*Additional Living Space\*\*: A versatile basement with lounge area and a double bedroom with an en suite shower. \*\*Outdoor Living:\*\* - \*\*Solarium with Lake Views\*\*: Enjoy panoramic views of the serene lake from the private rooftop solarium. - \*\*Garden & Sun Terrace\*\*: A charming garden with a sun terrace...(Ask for More Details!)