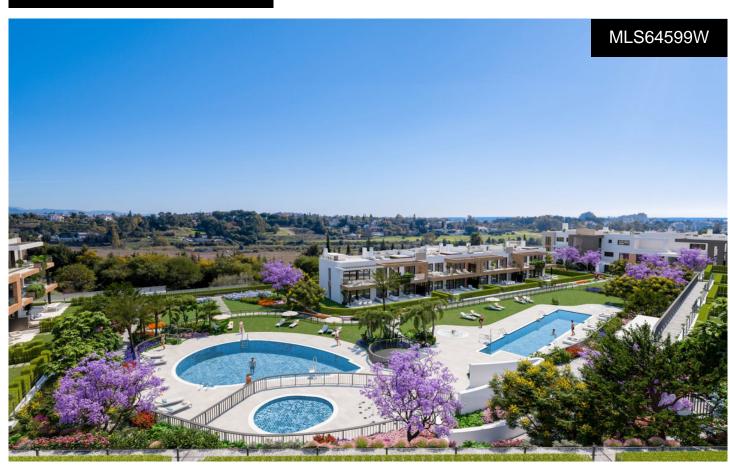

## **Apartment in Atalaya**

€720,000

2

2

131m<sup>2</sup>

85m<sup>2</sup>

N/A

This complex is located in the privileged area of Atalaya, surrounded by golf courses and close to all type of services. The residential will have a total of 63 apartments with underground parking and storage rooms. Two model of homes to choose from: apartments with 2 bedrooms and 2 bathrooms and apartments with 3 bedrooms and 2 bathrooms. At this residential you will enjoy magnificent common areas with an adult's pool, children's pool, Jacuzzis, gym, yoga area, petanque court and children's play area. A perfect place for a new life full of emotions.