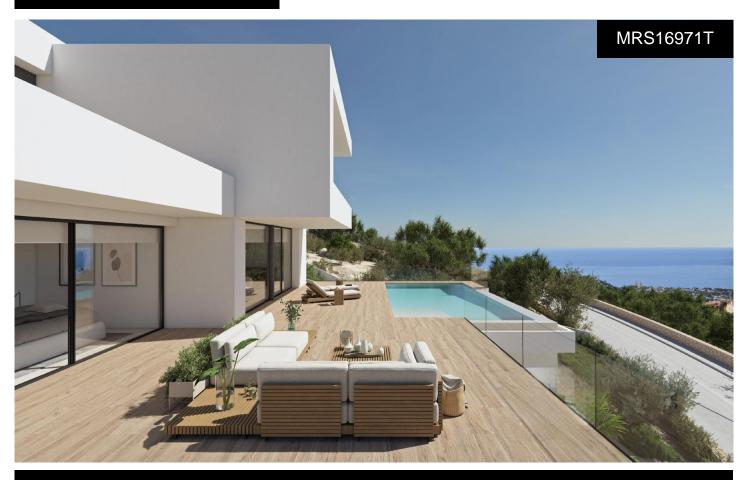

## Villa in Benitachell

€2,456,000

3

4

239m²

932m<sup>2</sup>

NEW BUILD LUXURY VILLA IN CUMBRE DEL SOLNew Build luxury villa with spectacular sea views is ideal to live in with the family or to enjoy with friends. It is located at the top of Puig de la LlorençÃ, in the Residential Cumbre del Sol dominating over the residential area and with an unbeatable sea view. A unique and exclusive place in the North Costa Blanca region. Its modern architecture, based on straight lines, combined with the Mediterranean style blends perfectly with its surroundings. This villa has been completely designed to enhance functionality and comfort, without cutting back an ounce on design. The villa is surrounded by a large garden...(Ask for More Details!)