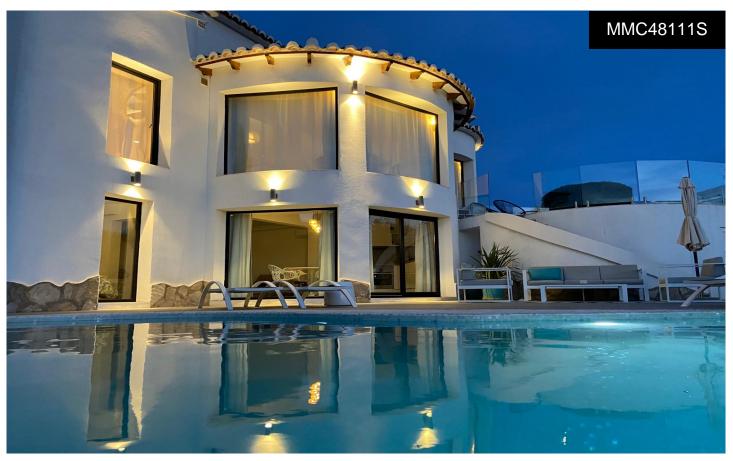

## Villa in Benitachell

€1,090,000

Enjoy the Mediterranean charm in this spectacular Villa in Cumbre del Sol! A beautiful traditional-style Villa, with a magnificent complete renovation in 2024, featuring a contemporary style, in the exclusive urbanization of Cumbre del Sol. This lovely Villa is spread over two floors; on the upper floor, we have two double bedrooms, each with en suite bathrooms, a spacious and bright living-dining room with an open, fully equipped kitchen and access to a lovely terrace with a Jacuzzi and magnificent views of the Mediterranean. On the ground floor, we find a large bedroom and a full bathroom, as well as another living-dining room and a service kitchen that supplies the...(Ask for More Details!)