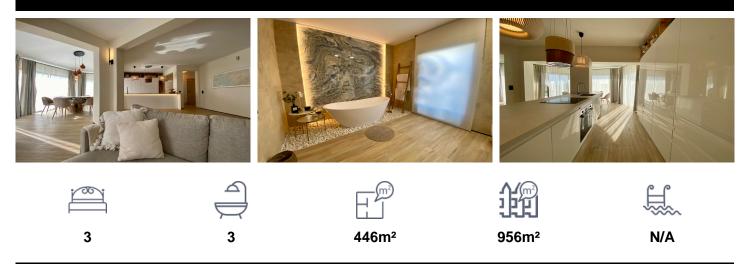

## Villa in Benitachell

€1,090,000

Enjoy the Mediterranean charm in this spectacular Villa in Cumbre del Sol! A beautiful traditional-style Villa, with a magnificent complete renovation in 2024, featuring a contemporary style, in the exclusive urbanization of Cumbre del Sol. This lovely Villa is spread over two floors; on the upper floor, we have two double bedrooms, each with en suite bathrooms, a spacious and bright living-dining room with an open, fully equipped kitchen and access to a lovely terrace with a Jacuzzi and magnificent views of the Mediterranean. On the ground floor, we find a large bedroom and a full bathroom, as well as another living-dining room and a service kitchen that supplies the...(Ask for More Details!)