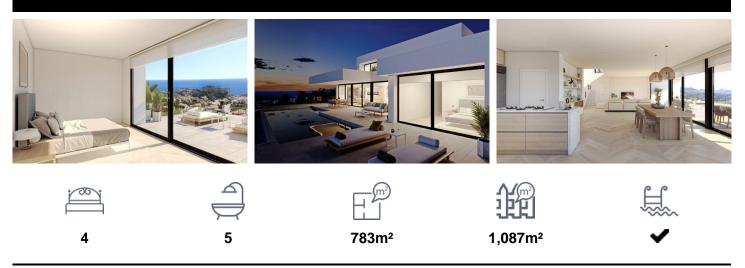

## Villa in Benitachell

€2,720,000

The most spectacular feature of this villa is its impressive living room, with an open layout with three distinct areas, TV area, living room and dining room also joined with the kitchen, large, by a magnificent central island. All the main rooms are connected to the outside, with the pool terrace and the porch to enjoy eating outdoors and watching the sea for practically all the year. The master bedroom also deserves a special mention, with an en-suite bathroom with double-basin, with bathtub and shower, communicated with the dressing room and the seating area, a design oriented to comfort, that lets in the light and the sun and that allows...(Ask for More Details!)