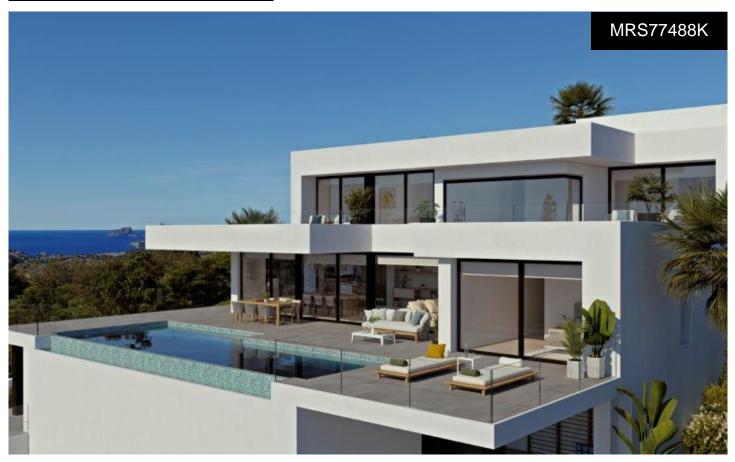

## Villa in Benitachell

€2,720,000

The most spectacular feature of this villa is its impressive living room, with an open layout with three distinct areas, TV area, living room and dining room also joined with the kitchen, large, by a magnificent central island. All the main rooms are connected to the outside, with the pool terrace and the porch to enjoy eating outdoors and watching the sea for practically all the year. The master bedroom also deserves a special mention, with an en-suite bathroom with double-basin, with bathtub and shower, communicated with the dressing room and the seating area, a design oriented to comfort, that lets in the light and the sun and that allows...(Ask for More Details!)