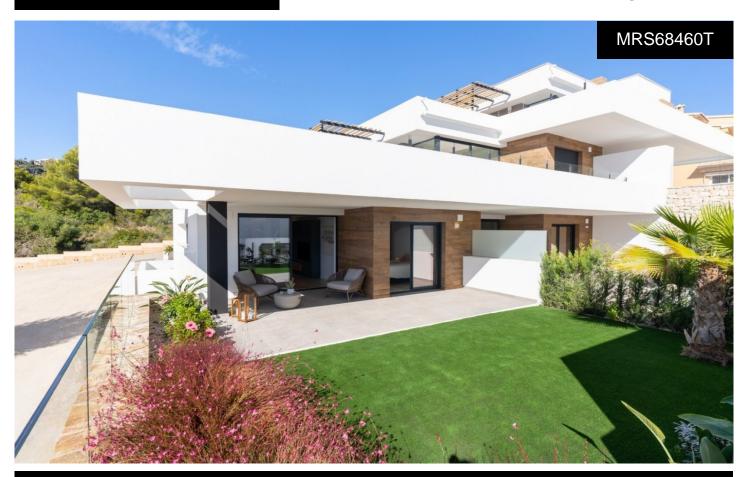

## **Apartment in Benitachell**

€441,000

3

2

100m<sup>2</sup>

NEW BUILD APARTMENTS IN CUMBRE DEL SOL New Built apartments with a modern architecture, with 3 bedrooms and 2 bathrooms, kitchen open to the living room, with various models to choose from, terrace and garden on the ground floor apartments, and solarium on the top floor, all distributed to make the most of the space, taking advantage of the Mediterranean light and offering a plus of comfort in your day to day. The equipment in the apartments are also oriented to comfort

with under-floor heating, hot and cold air conditioning by conduits with thermostat in the living room, hot water by Altherma system, electrical appliances are included and a project...(Ask for More Details!)