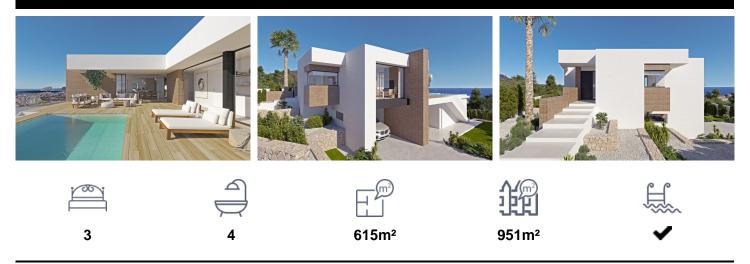

## Villa in Benitachell

€1,871,000

NEW BUILD LUXURY VILLA IN CUMBRE DEL SOL An exclusive house in an idyllic setting on the Residential Resort Cumbre de Sol, a contemporary masterpiece with wonderful sea views. The upper floor houses the entire house, which provides extra comfort. The night area consists of three en-suite bedrooms bathed in natural light that preserve a great deal of privacy with respect to the day areas. The living room, dining room and kitchen are linked to the exterior, thanks to the use of glass walls that favour a permanent visual connection with the sea. The terrace of more than 70m<sup>2</sup> is dominated by an infinity pool. The house...(Ask for More Details!)