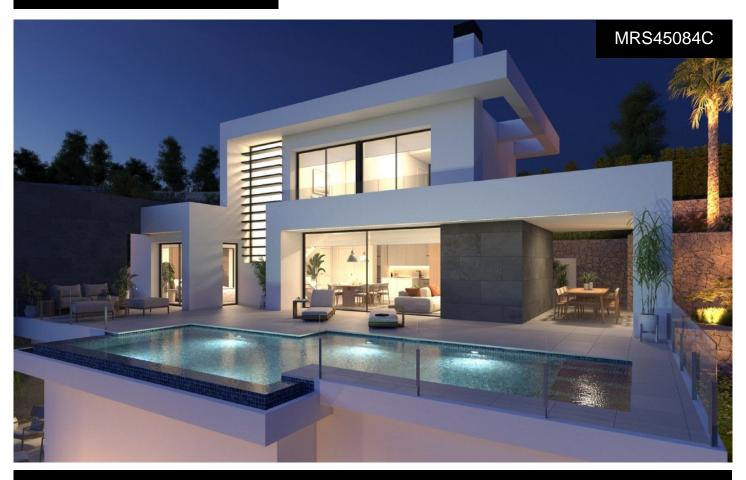

## Villa in Benitachell

€1,745,000

3

4

181m<sup>2</sup>

824m<sup>2</sup>

NEW BUILD VILLA WITH THE SEA VIEWS IN CUMBRE DEL SOLNew Build luxury villa with private pool and sea views in the Residential Resort Cumbre del Sol, in Benitachell, on the Costa Blanca North, between Alicante and Valencia city. A modern design and an elegant and bright layout are the keys to this villa with 3 bedrooms, all with en-suite bathrooms, with the master bedroom also having a large dressing room. The ground floor of this property allows us to extend it to 4 bedrooms. The main floor is characterised by open-plan spaces, where the kitchen and living-dining room are joined together and open onto the main terrace with a...(Ask for More Details!)