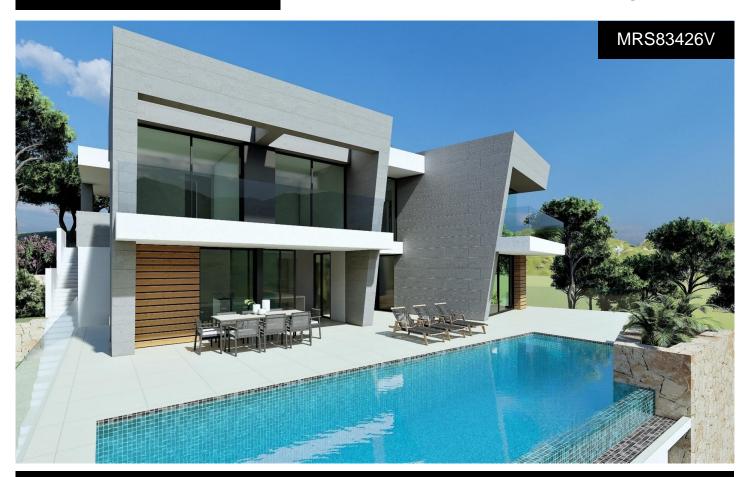

## Villa in Benitachell

€2,421,000

222m<sup>2</sup>

3

4

1,149m²

NEW BUILD LUXURY VILLA IN CUMBRE DEL SOLIn the heart of the Residential Cumbre del Sol, you can find this luxury villa with its private pool. New Build modern villa design combines in an elegant and functional way, modern and Mediterranean architecture. On the façade, characterized by large geometrical shapes based on diagonal lines, the colour white dominates and the use of natural stone allows it to blend in with its environment. Its huge Mediterranean-style garden, crowned with an infinity-effect pool that blends into the blue of the sea, added to the mild climate of the North Costa Blanca, invites you to enjoy long days in the fresh outdoors nearly...(Ask for More Details!)