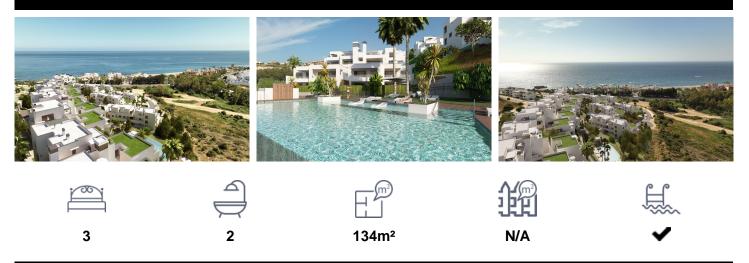

## Penthouse in Estepona

## €620,000

Situated halfway between Marbella and Sotogrande, next to Estepona in the Andalusia Region, This new development holds a privileged location on the Costa del Sol, inviting you to enjoy the Mediterranean lifestyle and the characteristic joy and wellbeing the southern part of Spain has to offer. This Resort is a gated residential community with exclusive amenities offering spectacular panoramic views of the Mediterranean Sea. Light floods into every corner of this luxurious residential complex, creating a warm and welcoming atmosphere, making you feel in harmony with the sun, sea and surrounding nature. Contact us to know more about this incredible residential development. Setting : Beachside, Close To Shops, Close To...(Ask for More Details!)