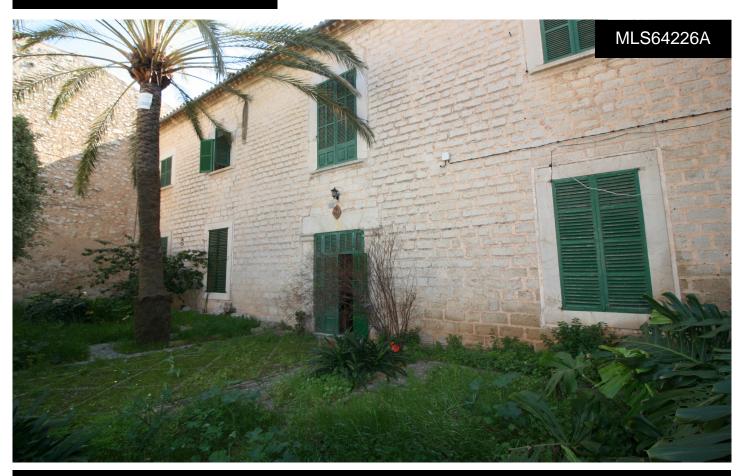

## **Town House in Binissalem**

€2,000,000

Ω

1

610m<sup>2</sup>

647m<sup>2</sup>

N/A

Situated on the main plaza of the village of Binissalem this prestigious building has a total area of 610m2 over two levels and patio and garden areas of 331m2. Dating from the 1800's the property is set behind a 145m2 patio from which you enter the ground floor of 305m2 which comprises of a gran entrance hall with wide stone arch a traditional feature of the prestigious houses of the village. Too each side of the entrance are two lounges, and directly ahead the kitchen and dining room both with vaulted ceilings for which you can access the 186m2 walled patio garden to the rear of the building. Also...(Ask for More Details!)