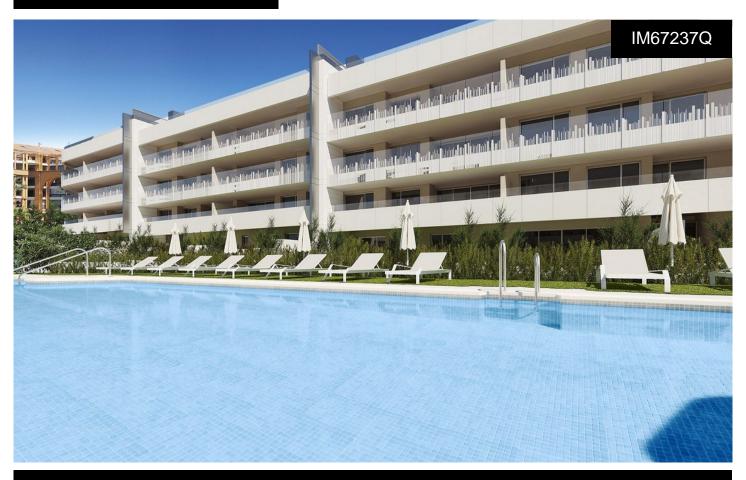

## **Apartment in Marbella**

**€770,000** 

3

Details!)

2

106m<sup>2</sup>

\*\* Key Ready June 25 \*\*This incredible new development is located in the western area of Marbella, in direction towards Estepona, with direct access to the Highway †Autopista del Mediterraneo' and 40 minutes away from Malaga Airport. It lies between the seafront promenade and the ancient part of San Pedro de Alcantara, 5 minutes away from Puerto Banus, in the new expanding area towards Marbella beach called the New Alcantara. A new residential development of apartments with 2 & 3 bedrooms and penthouses of 4 bedrooms, only 4 minute walk away from the sea front promenade and 3 minutes from the ancient part of San Pedro de Alcantara. Offering homes...(Ask for More