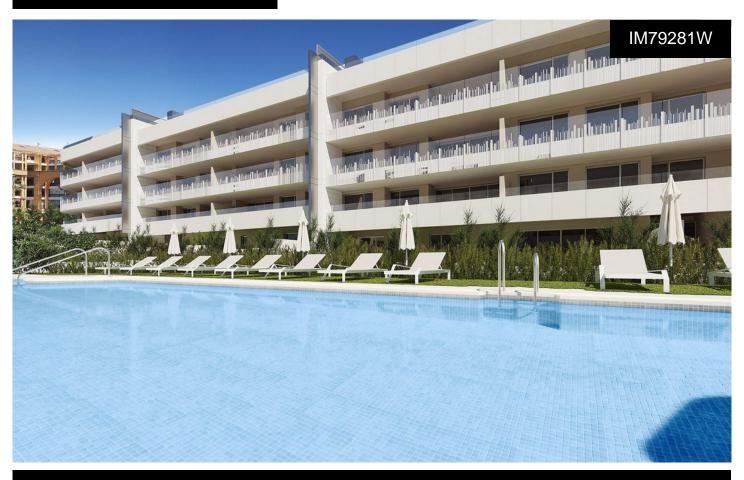

## Penthouse in Marbella

€1,480,000

4

3

151m<sup>2</sup>

\*\* Key Ready June 25 Last Units Direct from the Developer \*\*This incredible new development is located in the western area of Marbella, in direction towards Estepona, with direct access to the Highway â€~Autopista del Mediterraneo' and 40 minutes away from Malaga Airport. It lies between the seafront promenade and the ancient part of San Pedro de Alcantara, 5 minutes away from Puerto Banus, in the new expanding area towards Marbella beach called the New Alcantara. A new residential development of apartments with 2 & 3 bedrooms and penthouses of 4 bedrooms, only 4 minute walk away from the sea front promenade and 3 minutes from the ancient part of...(Ask for More Details!)