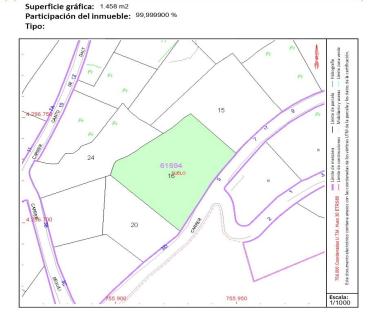

## Land a Plots in Orba

0

Referencia catastral: 6169416YH5966N0001XA

### **CONSULTA DESCRIPTIVA Y** MPT91009Q **DE DATOS CATASTRALES DE BIE**

info@mansions.es

+34 647 273 007

# Mansions.es

GOBIERNO DE ESPAÑA

SECRETARÍA DE ESTADO DE HACIENDA VICEPRESIDENCIA PRIMERA DEL GOBIERNO DIRECCIÓN GENERAL DEL CATASTRO

MINISTERIO DE HACIENDA

OS DEL INMUEBLI

Localización: CL SEGUILI 5 Suelo 03792 ORBA [ALICANTE]

Clase: URBANO Uso principal: Suelo sin edif. Superficie construida: Año construcción:

Este documento no es una certificación catastral, pero sus datos pueden ser verificados a

través del "Acceso a datos catastrales no protegidos de la SEC

1,458m<sup>2</sup>

Martes , 12 de Marzo de 2024