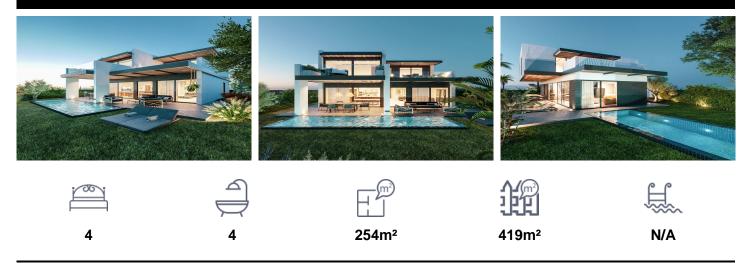

## Villa in Atalaya

€1,495,000

A newly launched development that offers a collection of 8 villas, set in the heart of Golf Triangle (Campanario-Paraiso- Atalaya Golf courses). These exclusive designed residential villas are further laced with an amazing community charm offering you access to some of the finest lifestyle amenities. This villa will feature a modern design combining the best materials with a contemporary but at the same time cozy and timeless architecture, offering 4 bedrooms, 3 bathrooms and toilet. There are a nice entrance hall leading to the impressive living and dining room with open plan kitchen with laundry and access to the porche with beautiful swimming pool, guest bedroom or office and...(Ask for More Details!)