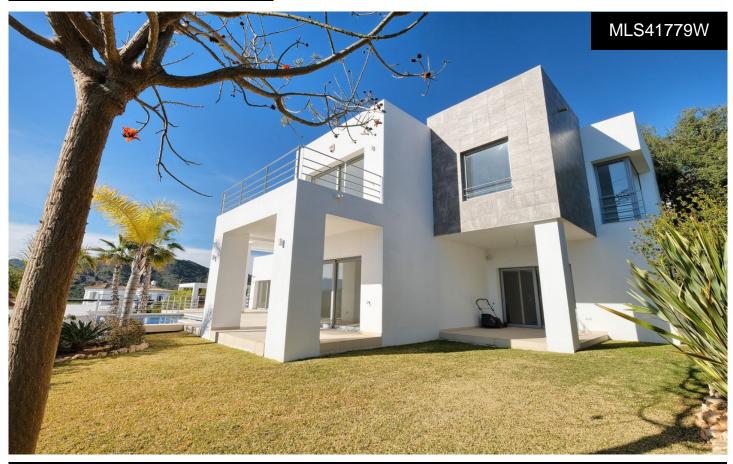

## Villa in Benahavis

€2,300,000

New built contemporary 4 bedroom quality villa in Puerto del Capitan. South to west facing. Sea & mountain views. Main floor: Living and dining area with high ceilings and fireplace and direct access to the garden and pool area. Fully fitted kitchen with Bosch appliances. Two guest bedrooms sharing one bathroom. Guest toilet. First floor: Master bedroom en suite with dressing room, one guest bedroom en suite. Roof terrace. Basement: Laundry area and storage. Gated community. Close to all amenities, less then 10 minutes to the beach, Puerto BanÃ<sup>o</sup>s and San Pedro village.