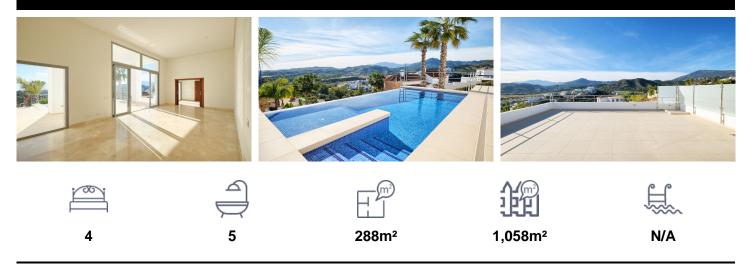

## Villa in Benahavis

€2,300,000

New built contemporary 4 bedroom quality villa in Puerto del Capitan. South to west facing. Sea & mountain views. Main floor: Living and dining area with high ceilings and fireplace and direct access to the garden and pool area. Fully fitted kitchen with Bosch appliances. Two guest bedrooms sharing one bathroom. Guest toilet. First floor: Master bedroom en suite with dressing room, one guest bedroom en suite. Roof terrace. Basement: Laundry area and storage. Gated community. Close to all amenities, less then 10 minutes to the beach, Puerto BanÃ<sup>o</sup>s and San Pedro village.