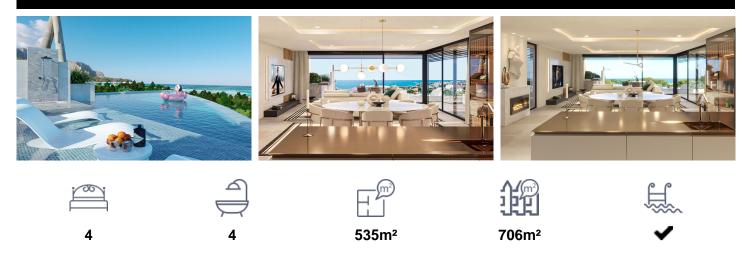

## Villa in Benalmadena

€3,200,000

NEW BUILD VILLAS IN BENALMADENA Located in the prestigious La CapellanÃ-a area, this exclusive collection of seven Luxurious New Build villas offers unparalleled views of the Mediterranean Sea, majestic mountains, and the scenic landscapes of Mijas and Fuengirola. The ConceptOur projects are characterised by cutting-edge design, prime locations, and superior quality, offering dream properties to the most discerning clientele. Situated in the heart of Benalmadena, La Capellania, a very charming and well established area, with beautiful traditional white Spanish villas and green gardens surrounding. Just 15 minutes from the airport in Malaga and 30 minutes from Marbella, this promotion is raising the area to a new level with the best...(Ask for More Details!)