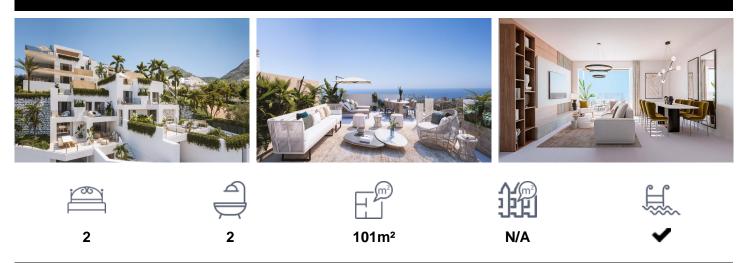

## Penthouse in Benalmadena

€615,000

Exclusive private urbanisation, with a privileged location in BenalmÃ<sub>i</sub>dena. Due to its elevated location on the slope of the land, each and every one of the 2 and 3 bedroom properties, and 2 townhouses, enjoy incredible views of the sea and the coast. Underfloor heating, aerothermics, armoured door, and lift. Large terraces, bright penthouses and townhouses with private gardens, to experience nature from every corner of your home. Spacious rooms blend into the same environment. Natural light illuminates your bedroom to start the day with the best energy and possibility and all the possibilities. Closed urbanization with communal swimming pool with saline chlorination, spacious green areas. Privileged situation in BenalmÃ<sub>i</sub>dena,...(Ask for More Details!)