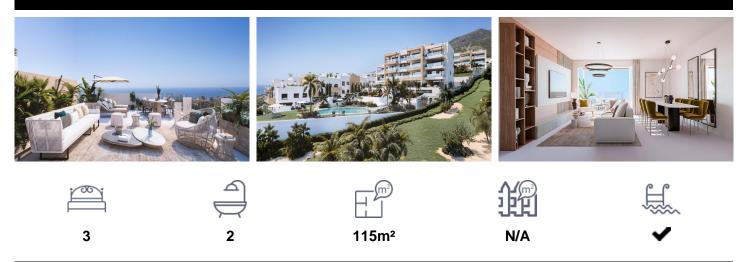

## Penthouse in Benalmadena

€599,000

Exclusive private urbanisation, with a privileged location in BenalmÃ<sub>i</sub>dena. Due to its elevated location on the slope of the land, each and every one of the 2 and 3 bedroom properties, and 2 townhouses, enjoy incredible views of the sea and the coast. Underfloor heating, aerothermics, armoured door, and lift. Large terraces, bright penthouses and townhouses with private gardens, to experience nature from every corner of your home. Spacious rooms blend into the same environment. Natural light illuminates your bedroom to start the day with the best energy and possibility and all the possibilities. Closed urbanization with communal swimming pool with saline chlorination, spacious green areas. Privileged situation in BenalmÃ<sub>i</sub>dena,...(Ask for More Details!)