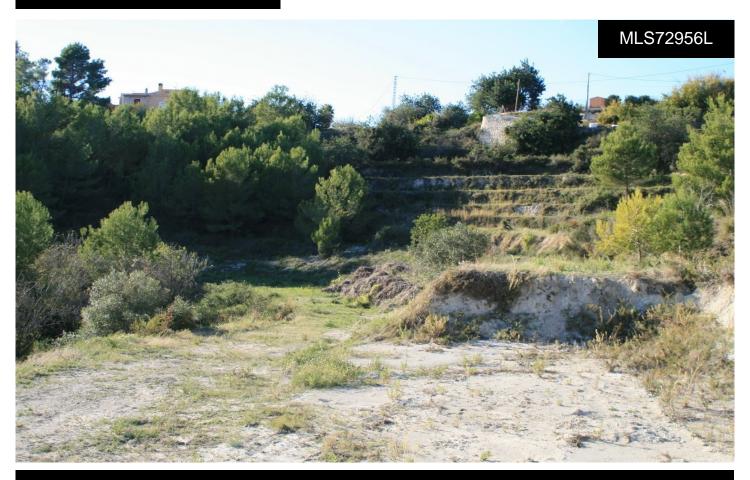

## **Land a Plots in Benitachell**

€400,000

0

N/A 10,723m<sup>2</sup>

N

Rustic land with seaview for sale in Benitachell. This property is located between Moraira and Javea, has slight and therefore perfect for the construction of a luxury villa. For horse lovers, there is enough space for a horse training space. Indescribable - the views from this plot are really unique! If you are prepared to spend 1 Million Euros or more to make your dream villa come true, this is the perfect plot for you. To build a villa on this plot would cost - depending on its size and additional extras - at least 1 Million Euros. Â Contact us and together with you we can plan your own...(Ask for More Details!)