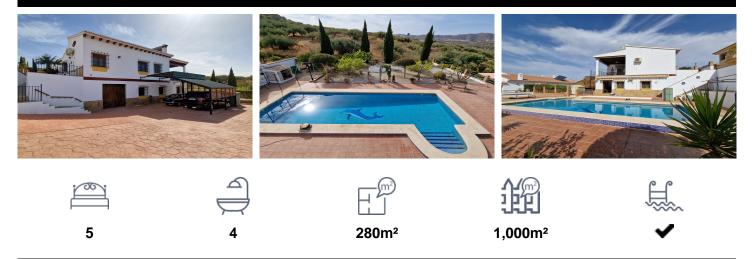

## Villa in Puente don Manuel

€475,000

Cortijo Linea sits at the top of a small urbanisation, within walking distance to the local village of Vinuela with all of its shops, bars and amenities. The plot is walled and gated at the front and there is off road parking for several cars, a double car port and a garage. The plot is made up of terraces, seating areas, a fully irrigated garden area and a large 15m pool with roman steps and a pool side shower. The house comprises of a small entrance porch that leads into a large open plan kitchen/lounge area with a vaulted and beamed ceiling. The kitchen has plenty of units and a...(Ask for More Details!)