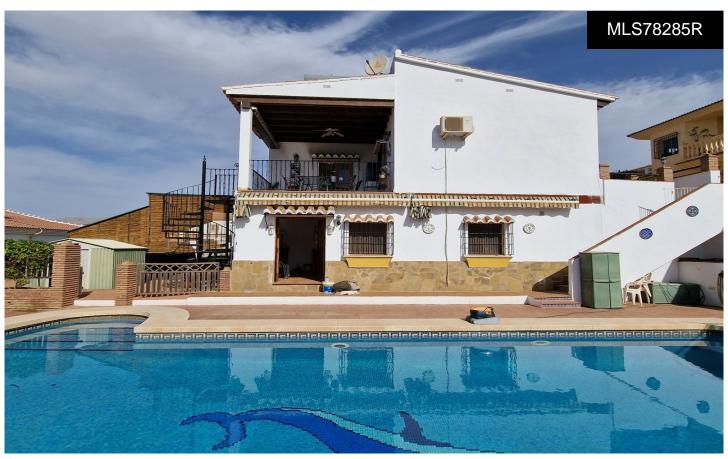

## Villa in Puente don Manuel

€475,000

Cortijo Linea sits at the top of a small urbanisation, within walking distance to the local village of Vinuela with all of its shops, bars and amenities. The plot is walled and gated at the front and there is off road parking for several cars, a double car port and a garage. The plot is made up of terraces, seating areas, a fully irrigated garden area and a large 15m pool with roman steps and a pool side shower. The house comprises of a small entrance porch that leads into a large open plan kitchen/lounge area with a vaulted and beamed ceiling. The kitchen has plenty of units and a...(Ask for More Details!)