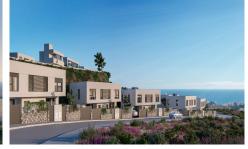

## MAGNIFICENT SEMI-DETACHED DUPLEX WIT#1531 0,040081

1

3

160m<sup>2</sup>

N/A

\*\*\* MAGNIFICENT SEMI-DETACHED DUPLEX WITH 3 AND 4 BEDROOMS WITH BEAUTIFUL SEA VIEWS AND POSSIBILITY OF OWN POOL IN ITS LARGE OUTDOOR AREAS!!!. \*\*\* IN CORNER AND WITH MORE THAN 153SQM BETWEEN TERRACE AND GARDEN!!! \*\*\* A remarkable new development of contemporary semi-detached houses in Riviera del Sol, Mijas, with views over the Mediterranean. The 3 and 4 bedroom homes each have a built area of 120m2/145m2, distributed over 2 floors, together with a garden and the option to add a private pool. Each home has been designed with quality and comfort in mind, and the outdoor space is ideal...(Ask for More Details!)