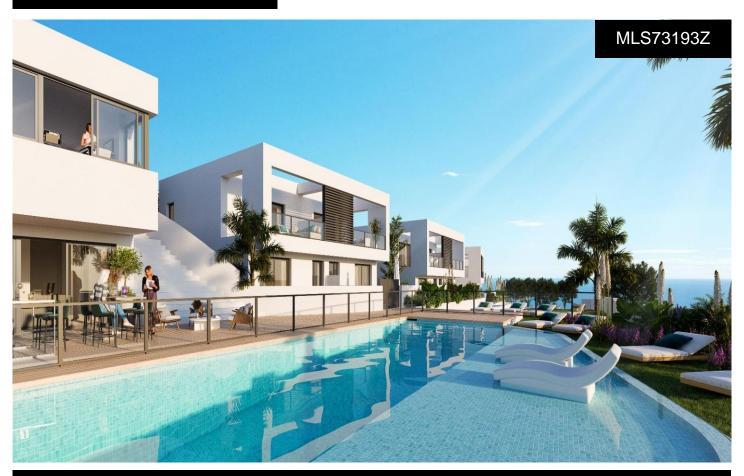

## MAGNIFICENT SEMI-DETACHED DUPLEX WIT#1531 0,040081

1

3

160m<sup>2</sup>

N/A

\*\*\* MAGNIFICENT SEMI-DETACHED DUPLEX WITH 3 AND 4 BEDROOMS WITH BEAUTIFUL SEA VIEWS AND POSSIBILITY OF OWN POOL IN ITS LARGE OUTDOOR AREAS!!!. \*\*\* IN CORNER AND WITH MORE THAN 153SQM BETWEEN TERRACE AND GARDEN!!! \*\*\* A remarkable new development of contemporary semi-detached houses in Riviera del Sol, Mijas, with views over the Mediterranean. The 3 and 4 bedroom homes each have a built area of 120m2/145m2, distributed over 2 floors, together with a garden and the option to add a private pool. Each home has been designed with quality and comfort in mind, and the outdoor space is ideal...(Ask for More Details!)