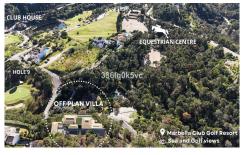

## Villa in Benahavis

€6,300,000

470m<sup>2</sup>

1

6

1,500m<sup>2</sup>

\*\*Exclusive Off-Plan Villa in Marbella Club Golf Resort\*\* Discover an exceptional off-plan villa in the most tranquil enclave of the prestigious Marbella Club Golf Resort. This prime location offers a harmonious blend of luxury and nature, within walking distance to the equestrian centre, practice range, and the elegant Club House. Set within a fully gated, highly secure community with 24-hour security, CCTV surveillance, and concierge service, this exclusive development ensures privacy and peace of mind. The resort boasts a private golf club, an outstanding equestrian centre, and a beautifully maintained urbanisation with low construction density, prioritising natural beauty and serenity. Prime Location:- Costalita Beach: 12 minutes- San Pedro Town Centre:...(Ask for More