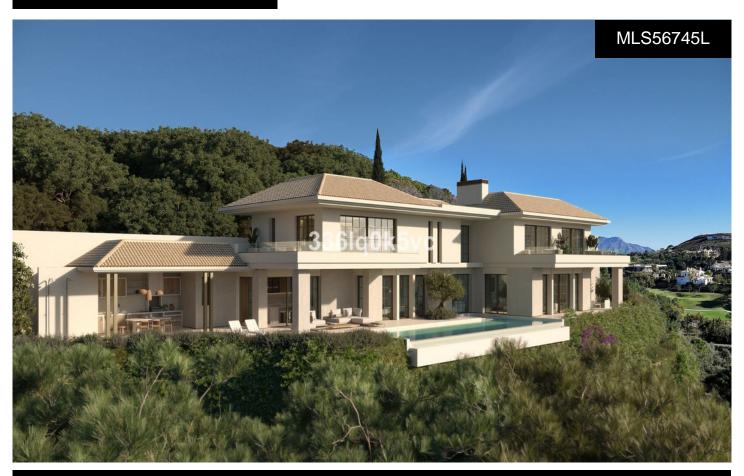

## Villa in Benahavis

€6,300,000

470m<sup>2</sup>

1

6

1,500m<sup>2</sup>

\*\*Exclusive Off-Plan Villa in Marbella Club Golf Resort\*\* Discover an exceptional off-plan villa in the most tranquil enclave of the prestigious Marbella Club Golf Resort. This prime location offers a harmonious blend of luxury and nature, within walking distance to the equestrian centre, practice range, and the elegant Club House. Set within a fully gated, highly secure community with 24-hour security, CCTV surveillance, and concierge service, this exclusive development ensures privacy and peace of mind. The resort boasts a private golf club, an outstanding equestrian centre, and a beautifully maintained urbanisation with low construction density, prioritising natural beauty and serenity. Prime Location:- Costalita Beach: 12 minutes- San Pedro Town Centre:...(Ask for More