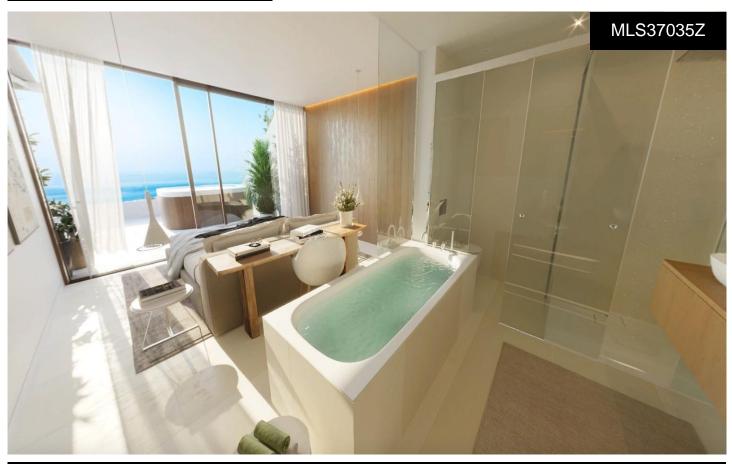

## MAJESTIC PENTHOUSE ON ONE FLOOR WIEH,125,500

\*\*\* THE MAXIMUM EXPRESSION OF LUXURY AND EXCLUSIVITY. MAJESTIC PENTHOUSE ON ONE FLOOR WITH 135SQM OF HOUSING PLUS 55SQM TERRACE IN AN UNMATCHED COMPLEX !!!. These penthouses come with extra features included in the price such as underfloor heating throughout the whole house, recessed lighting rings, awnings among others. Finishes featuring exclusive brands such as KALDEWAI, DURAVIT, HANSGROHE, Miele, AEG, and top Italian kitchen brand, LUBE. A unique concept, where you can enjoy a luxurious environmentâ€"Built to the highest standards and with an excellent infrastructure. Infinite services and facilities ensure superior living pleasure and an ideal working environment. A thoughtful