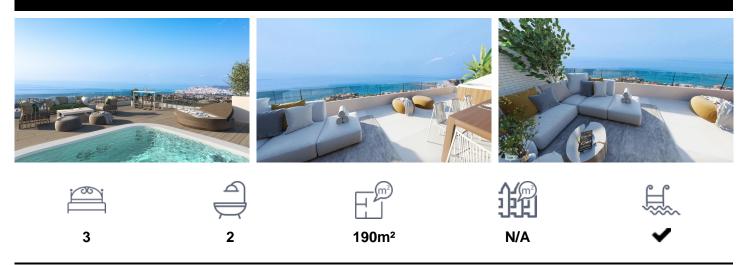

## MAJESTIC PENTHOUSE ON ONE FLOOR WIEH,125,500

\*\*\* THE MAXIMUM EXPRESSION OF LUXURY AND EXCLUSIVITY. MAJESTIC PENTHOUSE ON ONE FLOOR WITH 135SQM OF HOUSING PLUS 55SQM TERRACE IN AN UNMATCHED COMPLEX !!!. These penthouses come with extra features included in the price such as underfloor heating throughout the whole house, recessed lighting rings, awnings among others. Finishes featuring exclusive brands such as KALDEWAI, DURAVIT, HANSGROHE, Miele, AEG, and top Italian kitchen brand, LUBE. A unique concept, where you can enjoy a luxurious environmentâ€"Built to the highest standards and with an excellent infrastructure. Infinite services and facilities ensure superior living pleasure and an ideal working environment. A thoughtful