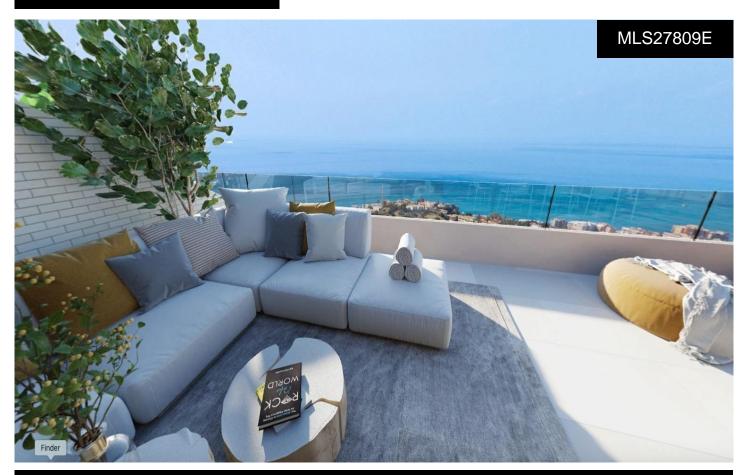

## \*\*\* THE MAXIMUM EXPRESSION OF LUXURY AND POFDOOL

3

2

187m<sup>2</sup>

\*\*\* MAJESTIC PENTHOUSE ON ONE FLOOR !!!. \*\*\* 131SQM HOUSE PLUS 56SQM TERRACE SOUTHWEST FACING, TO ENJOY PANORAMIC SEA VIEWS AND SPLENDID SUNSETS!!!. \*\*\* THE MAXIMUM EXPRESSION OF LUXURY AND EXCLUSIVITY!!!. These penthouses come with extra features included in the price such as underfloor heating throughout the whole house, recessed lighting rings, awnings among others. Finishes featuring exclusive brands such as KALDEWAI, DURAVIT, HANSGROHE, Miele, AEG, and top Italian kitchen brand, LUBE. A unique concept, where you can enjoy a luxurious environmentâ€"Built to the highest standards and with an excellent infrastructure. Infinite services and facilities ensure superior living...(Ask for More Details!)