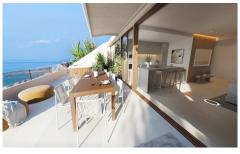

## \*\*\* THE MAXIMUM EXPRESSION OF LUXURY AND POFDOOL

3

2

187m<sup>2</sup>

\*\*\* MAJESTIC PENTHOUSE ON ONE FLOOR !!!. \*\*\* 131SQM HOUSE PLUS 56SQM TERRACE SOUTHWEST FACING, TO ENJOY PANORAMIC SEA VIEWS AND SPLENDID SUNSETS!!!. \*\*\* THE MAXIMUM EXPRESSION OF LUXURY AND EXCLUSIVITY!!!. These penthouses come with extra features included in the price such as underfloor heating throughout the whole house, recessed lighting rings, awnings among others. Finishes featuring exclusive brands such as KALDEWAI, DURAVIT, HANSGROHE, Miele, AEG, and top Italian kitchen brand, LUBE. A unique concept, where you can enjoy a luxurious environmentâ€"Built to the highest standards and with an excellent infrastructure. Infinite services and facilities ensure superior living...(Ask for More Details!)