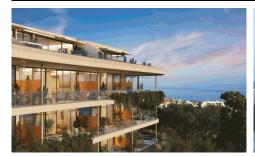

## \*\*\* THE MAXIMUM EXPRESSION OF LUXURY AND POFDOOL

3

2

187m<sup>2</sup>

\*\*\* MAJESTIC PENTHOUSE ON ONE FLOOR !!!. \*\*\* 131SQM HOUSE PLUS 56SQM TERRACE SOUTHWEST FACING, TO ENJOY PANORAMIC SEA VIEWS AND SPLENDID SUNSETS!!!. \*\*\* THE MAXIMUM EXPRESSION OF LUXURY AND EXCLUSIVITY!!!. These penthouses come with extra features included in the price such as underfloor heating throughout the whole house, recessed lighting rings, awnings among others. Finishes featuring exclusive brands such as KALDEWAI, DURAVIT, HANSGROHE, Miele, AEG, and top Italian kitchen brand, LUBE. A unique concept, where you can enjoy a luxurious environmentâ€"Built to the highest standards and with an excellent infrastructure. Infinite services and facilities ensure superior living...(Ask for More Details!)