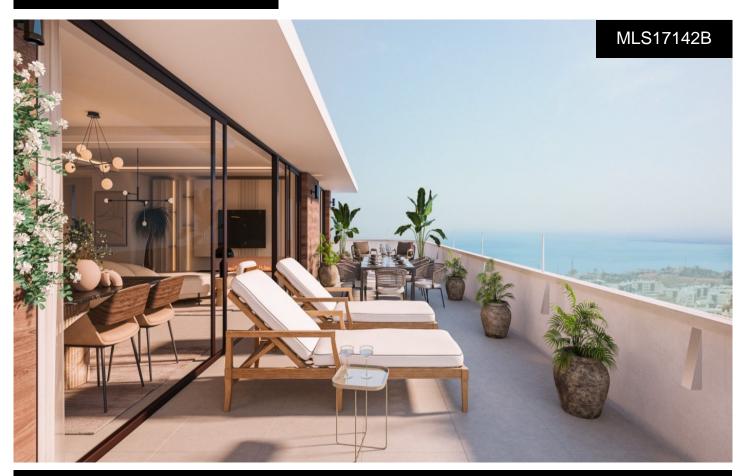

## EXCLUSIVE DESIGN AND UNBEATABLE VIEWS03101,0000E

2

2

157m<sup>2</sup>

N/A

\*\*\* AMAZING PENTHOUSE WITH 2 BEDROOMS AND 2 BATHROOMS WITH A 52SQM TERRACE ON THE SAME FLOOR WITH JACUZZI AND WITH SPECTACULAR VIEWS TO THE MEDITERRANEAN SEA. OUTDOOR KITCHEN INSTALLED AND INCLUDED IN THE PRICE!!!. ( \*\*\* SEE FLOORPLAN BETWEEN THE PHOTOS \*\*\* ). \*\*\* EXCLUSIVE DESIGN AND UNMATCHED VIEWS, IN AN ENVIRONMENT WITH ALL THE COMFORTS, EQUIPMENT, LEISURE, FUN AND GASTRONOMY ALTERNATIVES!!!!. Exclusive low-density tourist development in Benalmádena, as it will only have 33 apartments and penthouses with 2-3 bedrooms with large terraces and impressive panoramic views. The homes are built to the highest