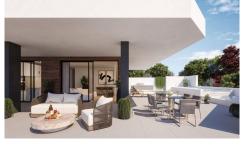

## AMAZING CORNER GROUND FLOOR WITH BEI AUS JEOUL

\*\*\* AMAZING CORNER GROUND FLOOR WITH BEAUTIFUL SEA VIEWS AND 193SQM OF OUTDOOR SPACES BETWEEN ITS COVERED AND UNCOVERED TERRACES AND ITS PRIVATE POOL, SOUTH FACING, TO ENJOY THE SUN ALL DAY!!!. (\*\*\* SEE FLOORPLAN BETWEEN THE PHOTOS \*\*\*). \*\*\* EXCLUSIVE DESIGN AND UNBEATABLE VIEWS, IN AN ENVIRONMENT WITH ALL THE COMFORTS, EQUIPMENT, LEISURE, FUN AND GASTRONOMY ALTERNATIVES. SPECTACULAR ON-SITE AMENITIES!!!. In a low-density closed residential complex, as it only consists of 27 exclusive homes, divided into two blocks within the recognized and demanded community of Reserva del Higuerón. 3 homes per floor. 2 penthouses in one