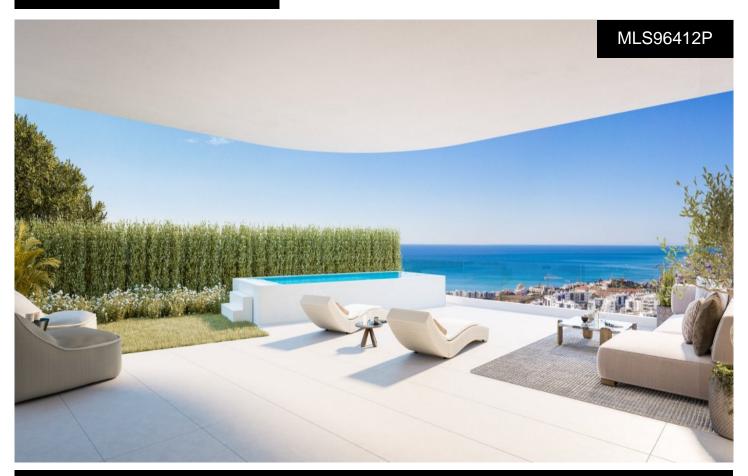

## AMAZING CORNER GROUND FLOOR WITH BEI AUS JEOUL

\*\*\* AMAZING CORNER GROUND FLOOR WITH BEAUTIFUL SEA VIEWS AND 193SQM OF OUTDOOR SPACES BETWEEN ITS COVERED AND UNCOVERED TERRACES AND ITS PRIVATE POOL, SOUTH FACING, TO ENJOY THE SUN ALL DAY!!!. (\*\*\* SEE FLOORPLAN BETWEEN THE PHOTOS \*\*\*). \*\*\* EXCLUSIVE DESIGN AND UNBEATABLE VIEWS, IN AN ENVIRONMENT WITH ALL THE COMFORTS, EQUIPMENT, LEISURE, FUN AND GASTRONOMY ALTERNATIVES. SPECTACULAR ON-SITE AMENITIES!!!. In a low-density closed residential complex, as it only consists of 27 exclusive homes, divided into two blocks within the recognized and demanded community of Reserva del Higuerón. 3 homes per floor. 2 penthouses in one