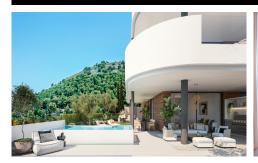

## AMAZING CORNER GROUND FLOOR WITH BEI AUS JEOUL

\*\*\* AMAZING CORNER GROUND FLOOR WITH BEAUTIFUL SEA VIEWS AND 193SQM OF OUTDOOR SPACES BETWEEN ITS COVERED AND UNCOVERED TERRACES AND ITS PRIVATE POOL, SOUTH FACING, TO ENJOY THE SUN ALL DAY!!!. (\*\*\* SEE FLOORPLAN BETWEEN THE PHOTOS \*\*\*). \*\*\* EXCLUSIVE DESIGN AND UNBEATABLE VIEWS, IN AN ENVIRONMENT WITH ALL THE COMFORTS, EQUIPMENT, LEISURE, FUN AND GASTRONOMY ALTERNATIVES. SPECTACULAR ON-SITE AMENITIES!!!. In a low-density closed residential complex, as it only consists of 27 exclusive homes, divided into two blocks within the recognized and demanded community of Reserva del Higuerón. 3 homes per floor. 2 penthouses in one