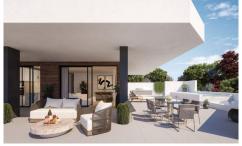

## AMAZING GROUND FLOOR WITH SOUTHWEST,098,100.001

3

2

164m<sup>2</sup>

N/A

\*\*\* AMAZING GROUND FLOOR WITH SEA VIEWS AND 185SQM OF OUTDOOR SPACES BETWEEN ITS PRIVATE GARDEN, ITS PRIVATE POOL AND ITS "L" TERRACE, WITH SOUTHWEST ORIENTATION, TO ENJOY THE SUN ALL DAY AND BEAUTIFUL SUNSETS!!!. ( \*\*\* SEE FLOORPLAN BETWEEN THE PHOTOS \*\*\* ). \*\*\* EXCLUSIVE DESIGN AND UNBEATABLE VIEWS, IN AN ENVIRONMENT WITH ALL THE COMFORTS, EQUIPMENT, LEISURE, FUN AND GASTRONOMY ALTERNATIVES!!!!. In a low-density closed residential complex, as it only consists of 27 exclusive homes, divided into two blocks within the recognized and demanded community of Reserva del Higuerón. 3 homes per floor. 2 penthouses in one