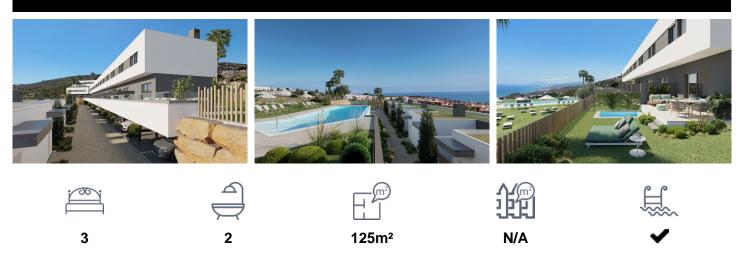

## Town House in Manilva

€397,000

Discover your dream home perched on a hilltop, offering stunning views and luxurious living. These spacious townhouses, complete with large terraces, are designed to make you feel like the world is at your feet. Picture yourself enjoying breath taking sea views, a warm Mediterranean climate, and indulging in the local cuisine that will steal your heart. Each residence comes with a private parking space and access to top-notch amenities, including an infinity pool, a clubhouse with a spa, and a fully equipped gym, all exclusively for residents. Located near the prestigious Sotogrande area, you're surrounded by world-class golf courses and marinas, perfect for enjoying a variety of leisure activities. With...(Ask for More Details!)