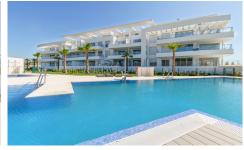

## SPACIOUS AND FINISHED CORNER PENTHOUS EXCENDED

4

3

403m<sup>2</sup>

\*\*\* SPACIOUS AND FINISHED CORNER PENTHOUSE ON ONE FLOOR, WITH 4 BEDROOMS, SURROUNDED BY HUGE 245SQM TERRACE WITH ALL ORIENTATIONS. PANORAMIC SEA VIEWS!!!. \*\*\* THE HOME YOU ARE LOOKING FOR IN THESE TIMES, IN FULL NATURE AND 5 MINUTES WALKING FROM PLAYA DEL FARO AND ALL BASIC SERVICES. URBANIZATION WITH ALL THE AMENITIES!!!. Sea views: The Mediterranean at your feet. Swimming pools: 3 types, relax, sport and social. Gym: Exclusive sports area and outdoor track. Allotments: Enjoy nature and grow your own food. Spa: Indoor pool, Turkish baths… Relax . . . Gourmet place: A gourmet club...(Ask for More Details!)