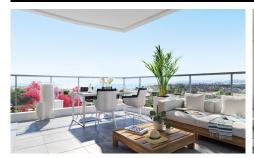

## SPACIOUS AND FINISHED CORNER PENTHOUS EXCENDED

4

3

403m<sup>2</sup>

\*\*\* SPACIOUS AND FINISHED CORNER PENTHOUSE ON ONE FLOOR, WITH 4 BEDROOMS, SURROUNDED BY HUGE 245SQM TERRACE WITH ALL ORIENTATIONS. PANORAMIC SEA VIEWS!!!. \*\*\* THE HOME YOU ARE LOOKING FOR IN THESE TIMES, IN FULL NATURE AND 5 MINUTES WALKING FROM PLAYA DEL FARO AND ALL BASIC SERVICES. URBANIZATION WITH ALL THE AMENITIES!!!. Sea views: The Mediterranean at your feet. Swimming pools: 3 types, relax, sport and social. Gym: Exclusive sports area and outdoor track. Allotments: Enjoy nature and grow your own food. Spa: Indoor pool, Turkish baths… Relax . . . Gourmet place: A gourmet club...(Ask for More Details!)