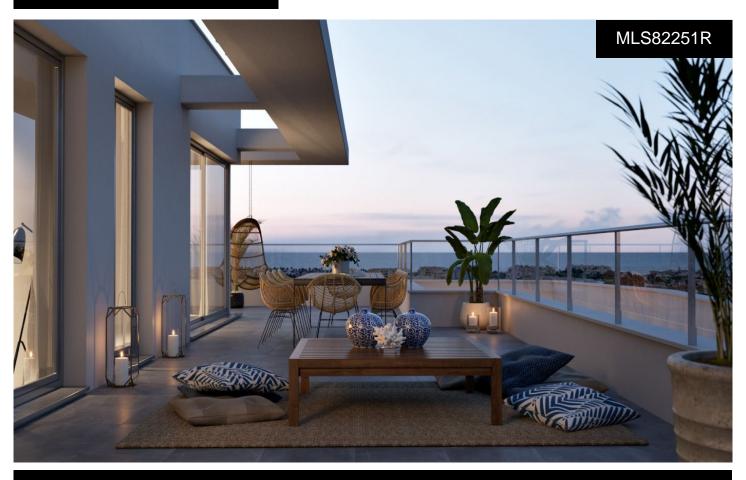

## SPACIOUS AND FINISHED CORNER PENTHOUS EXCENDED

4

3

403m<sup>2</sup>

\*\*\* SPACIOUS AND FINISHED CORNER PENTHOUSE ON ONE FLOOR, WITH 4 BEDROOMS, SURROUNDED BY HUGE 245SQM TERRACE WITH ALL ORIENTATIONS. PANORAMIC SEA VIEWS!!!. \*\*\* THE HOME YOU ARE LOOKING FOR IN THESE TIMES, IN FULL NATURE AND 5 MINUTES WALKING FROM PLAYA DEL FARO AND ALL BASIC SERVICES. URBANIZATION WITH ALL THE AMENITIES!!!. Sea views: The Mediterranean at your feet. Swimming pools: 3 types, relax, sport and social. Gym: Exclusive sports area and outdoor track. Allotments: Enjoy nature and grow your own food. Spa: Indoor pool, Turkish baths… Relax . . . Gourmet place: A gourmet club...(Ask for More Details!)