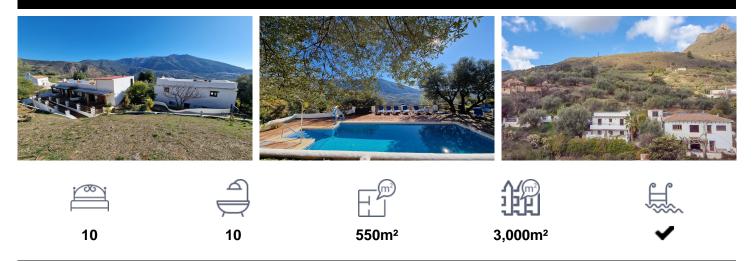

## **Commercial in Alcaucin**

€895,000

BUSINESS OPPORTUNITY - Cortijo de Pilarejo is a unique and charming hotel that has been been finished with a typically Spanish and rustic feel. The main building consists of a reception and office area, restaurant with bar and two toilets, reading area and a large fully equipped commercial kitchen. There is an outdoor terrace where guests can enjoy al fresco dining whilst taking in the views of Mount maroma, the natural park and Alcaucin village. Upstairs there is a three bed, self contained apartment with a lounge, bathroom and kitchenette, all of the rooms have AC and wardrobes . To the side of the main building there is a family...(Ask for More Details!)