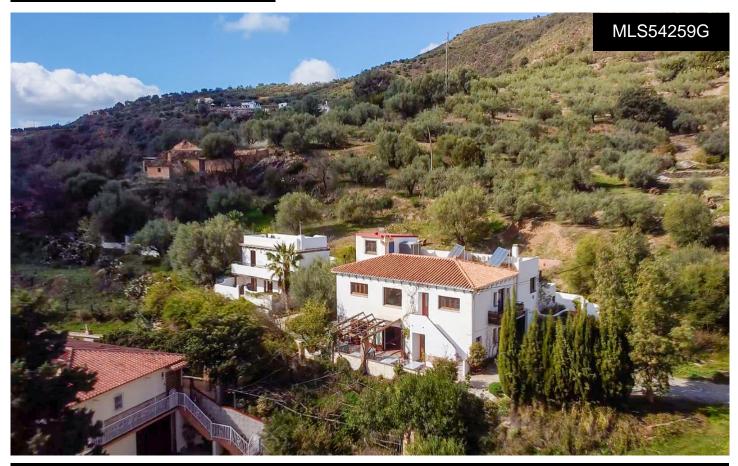

## **Commercial in Alcaucin**

€895,000

BUSINESS OPPORTUNITY - Cortijo de Pilarejo is a unique and charming hotel that has been been finished with a typically Spanish and rustic feel. The main building consists of a reception and office area, restaurant with bar and two toilets, reading area and a large fully equipped commercial kitchen. There is an outdoor terrace where guests can enjoy al fresco dining whilst taking in the views of Mount maroma, the natural park and Alcaucin village. Upstairs there is a three bed, self contained apartment with a lounge, bathroom and kitchenette, all of the rooms have AC and wardrobes . To the side of the main building there is a family...(Ask for More Details!)