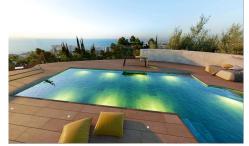

## CORNER SKY VILLA WITH LARGE TERRACE O, B202,9600

3

2

245m<sup>2</sup>

\*\*\* THESE WONDERFUL CONSTRUCTIONS ARE ALREADY COMING TO THEIR END AND CAN BE DELIVERED AT THE EARLY OF 2025. THERE ARE STILL SEVERAL TYPES TO CHOOSE FROM. ARE YOU GOING TO MISS THEM ???. \*\*\* CORNER SKY VILLA WITH LARGE TERRACE OF 129SQM (SEE FLOORPLAN BETWEEN PHOTOGRAPHS) THAT CONTINUES IN A DIAPHANOUS WAY THE SPACIOUS HOME!!!. \*\*\* SOUTHWEST ORIENTATION TO ENJOY MAGNIFICENT SEA VIEWS AND SPLENDID SUNSETS!!!. Open-plan and spacious 2 and 3-bedroom homes, with an elongated sliding door to double the entry of natural light and enjoy better views. Architecture and nature merge in a dream project:...(Ask for More Details!)