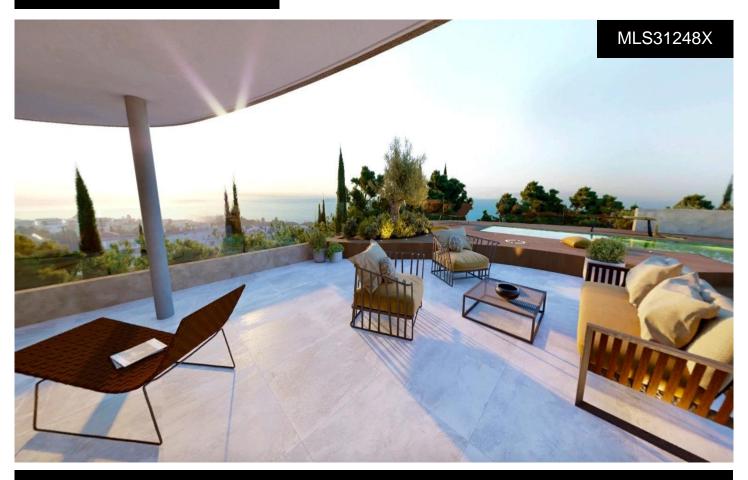

## CORNER SKY VILLA WITH LARGE TERRACE O, B202,9600

3

2

245m<sup>2</sup>

\*\*\* THESE WONDERFUL CONSTRUCTIONS ARE ALREADY COMING TO THEIR END AND CAN BE DELIVERED AT THE EARLY OF 2025. THERE ARE STILL SEVERAL TYPES TO CHOOSE FROM. ARE YOU GOING TO MISS THEM ???. \*\*\* CORNER SKY VILLA WITH LARGE TERRACE OF 129SQM (SEE FLOORPLAN BETWEEN PHOTOGRAPHS) THAT CONTINUES IN A DIAPHANOUS WAY THE SPACIOUS HOME!!!. \*\*\* SOUTHWEST ORIENTATION TO ENJOY MAGNIFICENT SEA VIEWS AND SPLENDID SUNSETS!!!. Open-plan and spacious 2 and 3-bedroom homes, with an elongated sliding door to double the entry of natural light and enjoy better views. Architecture and nature merge in a dream project:...(Ask for More Details!)