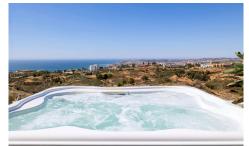

## MAJESTIC CORNER PENTHOUSE WITH WOMED, BROF, UCC.

\*\*\* THIS MAJESTIC CORNER PENTHOUSE ON A SINGLE FLOOR, WITH THESE WONDERFUL SEA VIEWS, IS ALREADY FINISHED AND READY FOR YOU TO START ENJOYING IT NOW!!! . \*\*\* 130SQM HOUSE PLUS 120SQM CURVE TERRACE WITH DOUBLE FACING, SOUTH AND WEST, TO ENJOY PANORAMIC SEA VIEWS AND SPLENDID SUNSETS!!!. \*\*\* THE MAXIMUM EXPRESSION OF LUXURY AND EXCLUSIVITY!!!. These penthouses come with extra features included in the price such as underfloor heating throughout the whole house, recessed lighting rings, awnings among others. Finishes featuring exclusive brands such as KALDEWAI, DURAVIT, HANSGROHE, Miele, AEG, and top Italian kitchen brand, LUBE. A...(Ask for More Details!)