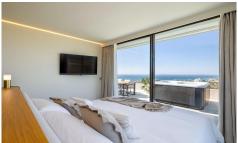

## MAJESTIC CORNER PENTHOUSE WITH WOMED, BROF, UCC.

\*\*\* THIS MAJESTIC CORNER PENTHOUSE ON A SINGLE FLOOR, WITH THESE WONDERFUL SEA VIEWS, IS ALREADY FINISHED AND READY FOR YOU TO START ENJOYING IT NOW!!! . \*\*\* 130SQM HOUSE PLUS 120SQM CURVE TERRACE WITH DOUBLE FACING, SOUTH AND WEST, TO ENJOY PANORAMIC SEA VIEWS AND SPLENDID SUNSETS!!!. \*\*\* THE MAXIMUM EXPRESSION OF LUXURY AND EXCLUSIVITY!!!. These penthouses come with extra features included in the price such as underfloor heating throughout the whole house, recessed lighting rings, awnings among others. Finishes featuring exclusive brands such as KALDEWAI, DURAVIT, HANSGROHE, Miele, AEG, and top Italian kitchen brand, LUBE. A...(Ask for More Details!)