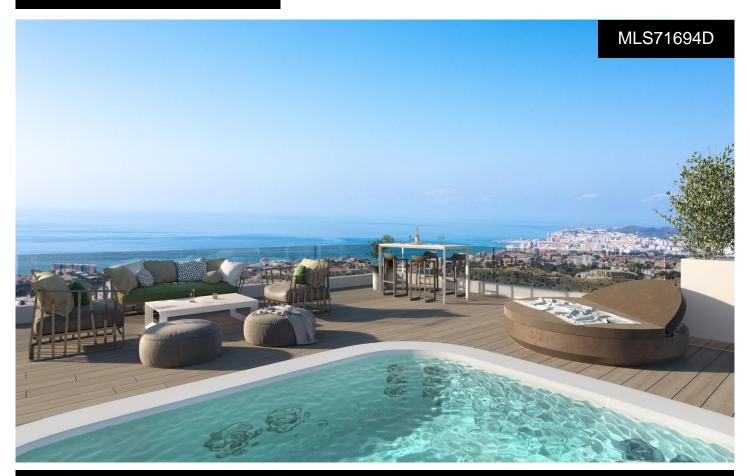

## MAJESTIC CORNER PENTHOUSE WITH WOMED, BROF, UCC.

\*\*\* THIS MAJESTIC CORNER PENTHOUSE ON A SINGLE FLOOR, WITH THESE WONDERFUL SEA VIEWS, IS ALREADY FINISHED AND READY FOR YOU TO START ENJOYING IT NOW!!! . \*\*\* 130SQM HOUSE PLUS 120SQM CURVE TERRACE WITH DOUBLE FACING, SOUTH AND WEST, TO ENJOY PANORAMIC SEA VIEWS AND SPLENDID SUNSETS!!!. \*\*\* THE MAXIMUM EXPRESSION OF LUXURY AND EXCLUSIVITY!!!. These penthouses come with extra features included in the price such as underfloor heating throughout the whole house, recessed lighting rings, awnings among others. Finishes featuring exclusive brands such as KALDEWAI, DURAVIT, HANSGROHE, Miele, AEG, and top Italian kitchen brand, LUBE. A...(Ask for More Details!)