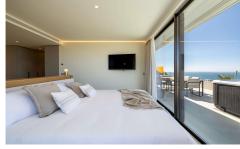

## MAJESTIC CORNER PENTHOUSE WITH WOMED, BROF, UCC.

\*\*\* THIS MAJESTIC CORNER PENTHOUSE ON A SINGLE FLOOR, WITH THESE WONDERFUL SEA VIEWS, IS ALREADY FINISHED AND READY FOR YOU TO START ENJOYING IT NOW!!! . \*\*\* 130SQM HOUSE PLUS 120SQM CURVE TERRACE WITH DOUBLE FACING, SOUTH AND WEST, TO ENJOY PANORAMIC SEA VIEWS AND SPLENDID SUNSETS!!!. \*\*\* THE MAXIMUM EXPRESSION OF LUXURY AND EXCLUSIVITY!!!. These penthouses come with extra features included in the price such as underfloor heating throughout the whole house, recessed lighting rings, awnings among others. Finishes featuring exclusive brands such as KALDEWAI, DURAVIT, HANSGROHE, Miele, AEG, and top Italian kitchen brand, LUBE. A...(Ask for More Details!)