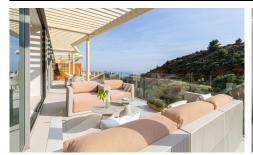

## \*\*\* AMAZING CORNER DUPLEX PENTHOUS (\$289,000)

3

2

319m<sup>2</sup>

N/A

\*\*\* AMAZING KEY READY CORNER DUPLEX PENTHOUSE "SKY SOLARIUM" WITH SOUTHWEST ORIENTATION, WITH ALL THE SERVICES AND ITS OWN BEACH CLUB!!! \*\*\* FANTASTIC HOUSES READY TO MOVE IN. NEW CONSTRUCTION COMPLETED WITH SPECTACULAR SEA VIEWS, CLOSE TO MIJAS, FUENGIROLA AND BENALMÕDENA AND THE BEACH!!!. \*\*\* 3 BEDROOMS, 3 BATHS, LARGE TERRACE AND HUGE SOLARIUM ABOVE!!! \*\*\* Have the privilege of living in just 19 residences of 2 floor modules. We have designed this collection considering the privacy we all long for. Most of the homes are corner lots and there are four types: Garden Villas, Graden Villas...(Ask for More Details!)