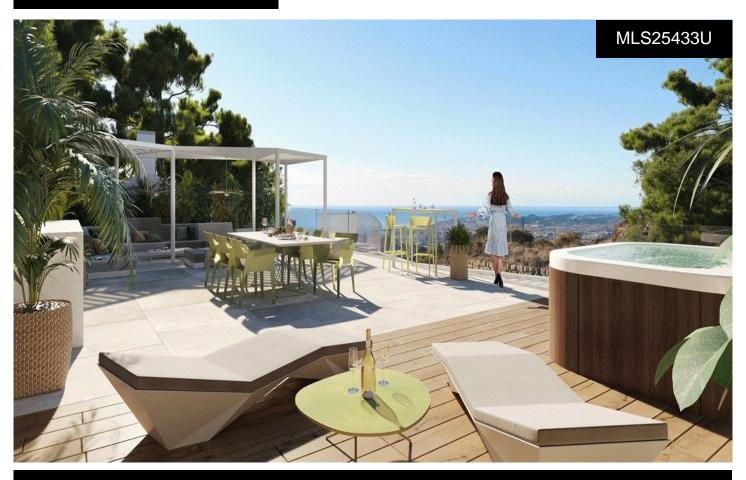

## \*\*\* AMAZING CORNER DUPLEX PENTHOUS (\$289,000)

3

2

319m<sup>2</sup>

N/A

\*\*\* AMAZING KEY READY CORNER DUPLEX PENTHOUSE "SKY SOLARIUM" WITH SOUTHWEST ORIENTATION, WITH ALL THE SERVICES AND ITS OWN BEACH CLUB!!! \*\*\* FANTASTIC HOUSES READY TO MOVE IN. NEW CONSTRUCTION COMPLETED WITH SPECTACULAR SEA VIEWS, CLOSE TO MIJAS, FUENGIROLA AND BENALMÕDENA AND THE BEACH!!!. \*\*\* 3 BEDROOMS, 3 BATHS, LARGE TERRACE AND HUGE SOLARIUM ABOVE!!! \*\*\* Have the privilege of living in just 19 residences of 2 floor modules. We have designed this collection considering the privacy we all long for. Most of the homes are corner lots and there are four types: Garden Villas, Graden Villas...(Ask for More Details!)